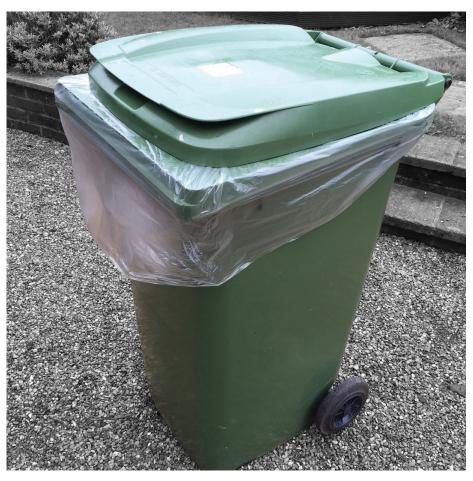

## Clear light duty wheelie bin liners

## **Features**

To fit wheelie bins and many other large size bins.

Made from a bi-modular material for extra strength

Ideal for office or household use.

270 litres

| Code   | CLWBL                           |
|--------|---------------------------------|
| Colour | Clear                           |
| Sizes  | 760/1145 x 1370mm / 30/45 x 54" |