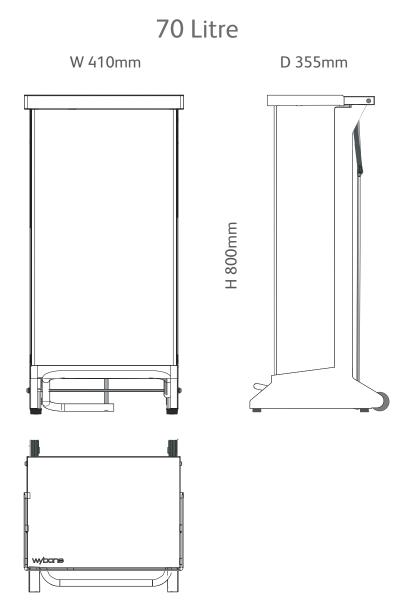

## Visual Specification Metal Sackholder

| RFG-Metal range                                                   | 70 Litre Removable Body                                                                                                                                                                                                                                                                                                                                                       |
|-------------------------------------------------------------------|-------------------------------------------------------------------------------------------------------------------------------------------------------------------------------------------------------------------------------------------------------------------------------------------------------------------------------------------------------------------------------|
| Wybone Code                                                       | RFG/1                                                                                                                                                                                                                                                                                                                                                                         |
| Pedal Operated Metal Sackholder                                   | 70 Litre                                                                                                                                                                                                                                                                                                                                                                      |
| Construction                                                      |                                                                                                                                                                                                                                                                                                                                                                               |
| Metal sackholders consist of powder co                            | oated, galvanised steel lid, frame, feet & fixings and a plastisol (plastic coated steel) body                                                                                                                                                                                                                                                                                |
| Body                                                              | British Steel HP200 Plastisol body. Hot dipped galvanised with decorative<br>protective finish, giving outstanding corrosion resistance. Conforms to Class<br>'O' Building Regulations, BS 476 Part 7 Spread of Flame and BS 476 Part 6<br>Fire Propagation. British Board of Agrement approved. Meets the<br>requirements of HTM 05:03 - Fire Code - Fire Safety in the NHS. |
| Lid                                                               | Lightweight 0.9mm hot dipped coated galvanised steel to BSEN10327 grade<br>DX51D + Z275 offering outstanding corrosion resistance                                                                                                                                                                                                                                             |
| Frame                                                             | Easy clean sack retaining frame manufactured in 1.2mm hot dipped coated galvanised steel to BSEN10327 grade DX51 + Z275 offering outstanding corrosion resistance                                                                                                                                                                                                             |
| Rod                                                               | Electrogalvanised 8mm diameter mild steel push rod                                                                                                                                                                                                                                                                                                                            |
| Castors                                                           | Integrated 50mm non-marking nylon fixed castors to rear of unit to aid manoeuverability and prevent damage/marking to walls                                                                                                                                                                                                                                                   |
| Pedal                                                             | 15mm -16mm diameter electrogalvanised tubular pedal with powder coating for corrosion protection.                                                                                                                                                                                                                                                                             |
| Foot unit                                                         | Sturdy foot unit manufactured in 1.5mm hot dipped coated galvanised steel to<br>BSEN10327 grade DX51 + Z275 offering outstanding corrosion resistance<br>with rubber feet to bottom to prevent marking on floors                                                                                                                                                              |
| Surface finish                                                    |                                                                                                                                                                                                                                                                                                                                                                               |
|                                                                   | and powder coated with tough oven cured epoxy powder, with anti-bacterial<br>Silver lon technology and containing no volitile organic compounds                                                                                                                                                                                                                               |
| Lids colour coded to comply with HTM (                            | 07:01 Safe Management of Healthcare Waste to aid the correct segregation of waste streams                                                                                                                                                                                                                                                                                     |
| Product Dimensions                                                |                                                                                                                                                                                                                                                                                                                                                                               |
| Width (in mm)                                                     | 426                                                                                                                                                                                                                                                                                                                                                                           |
| Depth (in mm)                                                     | 375                                                                                                                                                                                                                                                                                                                                                                           |
| Height (in mm)                                                    | 800                                                                                                                                                                                                                                                                                                                                                                           |
| Additional Options                                                |                                                                                                                                                                                                                                                                                                                                                                               |
| Hands free frame (add //HF to end of<br>Wybone code)              | Hands free frame- prevents the lid being opened by hand to stop the spread of infection - can only be opened via the foot pedal                                                                                                                                                                                                                                               |
| Removable Body (add /RB to end of<br>Wybone code)                 | A removable body gives easy access to the whole bin easier to clean                                                                                                                                                                                                                                                                                                           |
| Gas strut for soft closing lid (add /S/LID to end of Wybone code) | A gas strut is fitted to the back of the lid which allows the lid to close gently, reducing noise                                                                                                                                                                                                                                                                             |
| Warranty                                                          | -                                                                                                                                                                                                                                                                                                                                                                             |