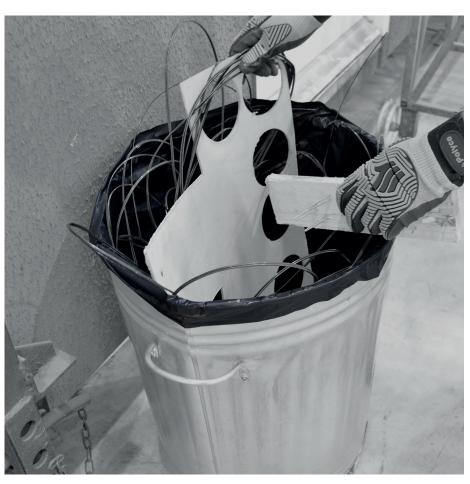

GWH5 GWH5

Black extra heavy duty sacks

## **Features**

CHSA approved. Designed for general household and industrial waste.

Made from 100% recycled polythene.

70 litres

| Code   | GWH5                          |
|--------|-------------------------------|
| Colour | Black                         |
| Sizes  | 400/635 x 975mm / 16/25 x 39" |