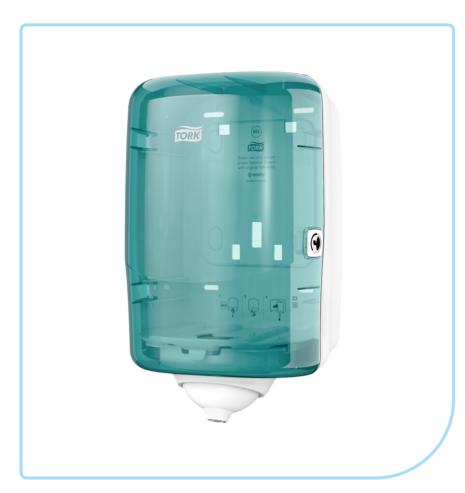

## Tork Reflex™ Single Sheet Mini Centrefeed Dispenser

473167

### **Description**

The Tork® Reflex™ Single Sheet Mini Centrefeed Dispenser is ideal for those seeking a hand and surface wiping solution; and with its space-saving design and rotating nozzle, it fits into any size professional environment. Featuring single-sheet dispensing, this system controls consumption by up to 37% when compared to the Tork® Centrefeed system.

- · One hand operation makes it easy to use
- · Reduce cross contamination risks because users only touch what they use
- Robust design made to withstand the toughest environments
- · Run out indicator refills means you're never left without paper
- · Improve overall hygiene due to easy cleaning
- Medium traffic
- Single sheet dispensing
- Elevation
- Carbon neutral produced with certified renewable electricity and compensated with climate projects.
- · Carbon neutral reduced and compensated

#### **Product Details**

| Product height (without packaging)       | 32.1 cm |
|------------------------------------------|---------|
| Dispenser Material                       | plastic |
| Product width (without packaging)        | 18 cm   |
| Product length/depth (without packaging) | 19.1 cm |
| System                                   | M3      |