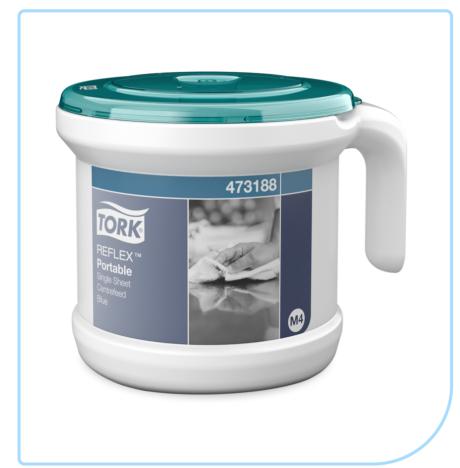

## **Tork Reflex Portable Centrefeed Dispenser System**

473188

### **Description**

The portable Tork Reflex™ Single Sheet Centrefeed system is the ideal hand and surface wiping solution for professional environments on the move. This easy-to-use, hygienic and durable system reduces consumption by up to 37% when compared to the Tork Centrefeed system. Ideal for use in hospitality, contract cleaning and other mobile environments. The sturdy handle means it's easy to carry around or attach to a cleaning trolley, so paper is always available.

#### **Product Details**

| Product height (without packaging)       | 22.2 cm                  |
|------------------------------------------|--------------------------|
| Dispenser Material                       | plastic                  |
| Product width (without packaging)        | 23.6 cm                  |
| Product length/depth (without packaging) | 27.8 cm                  |
| System                                   | M4                       |
| Color                                    | White/Turqoise,<br>White |