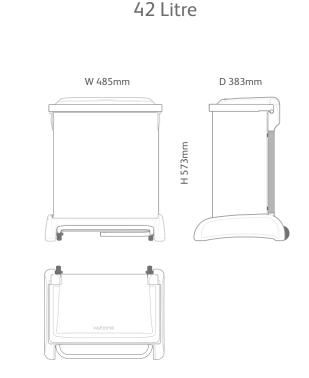

## Capsule colour options

485

383

| Capsule-Plastic range                 | 28 Litre Capsule Plastic                                                                                                                                                                                                                                                                                                                                           | 42 Litre Capsule Plastic                                      |
|---------------------------------------|--------------------------------------------------------------------------------------------------------------------------------------------------------------------------------------------------------------------------------------------------------------------------------------------------------------------------------------------------------------------|---------------------------------------------------------------|
| Wybone Code                           | CAP/28                                                                                                                                                                                                                                                                                                                                                             | CAP/42                                                        |
| Capsule Plastic Sackholder            | 28 Litre                                                                                                                                                                                                                                                                                                                                                           | 42 Litre                                                      |
| Construction                          |                                                                                                                                                                                                                                                                                                                                                                    |                                                               |
| Capsule Plastic                       | sackholders consist of a plastic lid, body and foot unit a                                                                                                                                                                                                                                                                                                         | nd powder coated, galvanised steel fixings                    |
| Body                                  | British Steel HP200 Plastisol body. Hot dipped galvanised with decorative protective finish, giving outstanding corrosion resistance. Conforms to Class 'O' Building Regulations, BS 476 Part 7 Spread of Flame and BS 476 Part 6 Fire Propagation. British Board of Agrement approved.  Meets the requirements of HTM 05:03 - Fire Code - Fire Safety in the NHS. |                                                               |
| Body Options Available                | Fixed Body<br>Removable Body                                                                                                                                                                                                                                                                                                                                       |                                                               |
| Lid                                   | Injection moulded ABS lid with infection moulded 2 part hinges with smooth, easy clean surfaces                                                                                                                                                                                                                                                                    |                                                               |
| Frame                                 | Injection moulded ABS handsfree frame with smooth, easy clean surfaces                                                                                                                                                                                                                                                                                             |                                                               |
| Frame Options Available               | Handsfree - Foot Operated<br>Standard - Hand and Foot Operated                                                                                                                                                                                                                                                                                                     |                                                               |
| Rod                                   | Electrogalvanised 8mm diameter mild steel push rod                                                                                                                                                                                                                                                                                                                 |                                                               |
| Castors                               | Integrated 50mm non-marking nylon fixed castors to rear of unit to aid manoeuverability and prevent damage/marking to walls                                                                                                                                                                                                                                        |                                                               |
| Pedal                                 | 15mm -16mm diameter electrogalvanised tubular pedal with powder coating for corrosion, scratch and abrasion protection.                                                                                                                                                                                                                                            |                                                               |
| Uprights                              | Glass filled PVC extruded uprights fitted to the base and hinge                                                                                                                                                                                                                                                                                                    |                                                               |
| Base                                  | Injection moulded 2 part ABS foot unit with integrated leak proof tray to catch any spills with smooth, easy clean surfaces                                                                                                                                                                                                                                        | Injection moulded ABS foot unit with smooth easyclean surface |
| Surface finish                        |                                                                                                                                                                                                                                                                                                                                                                    |                                                               |
|                                       | ally primed and powder coated with tough oven cured le roperties using Silver lon technology and containing no                                                                                                                                                                                                                                                     |                                                               |
| Lids and bases colour code            | ed to comply with HTM 07:01 Safe Management of Hea<br>streams                                                                                                                                                                                                                                                                                                      | thcare Waste to aid the correct segregation of waste          |
| Product Dimensions                    |                                                                                                                                                                                                                                                                                                                                                                    |                                                               |
| \ \ \ \ \ \ \ \ \ \ \ \ \ \ \ \ \ \ \ | 250                                                                                                                                                                                                                                                                                                                                                                | 405                                                           |