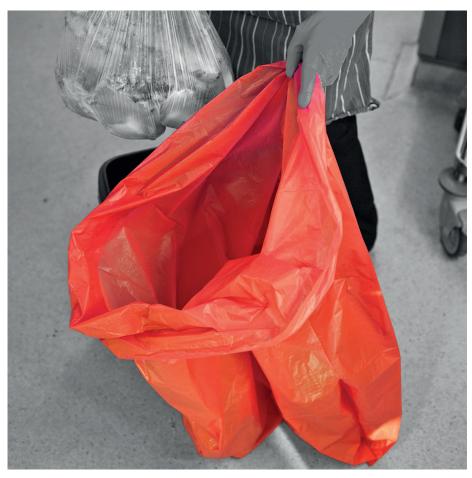

## Heavy duty sacks

## **Features**

CHSA approved. Designed for general household and industrial waste.

Designed for selective waste collection.

90 litres.

| Code   | BCOL/W                           | BCOL/R                           | BCOL/B                           | BCOL/G                           | BCOL/Y                           |
|--------|----------------------------------|----------------------------------|----------------------------------|----------------------------------|----------------------------------|
| Colour | White                            | Red                              | Blue                             | Green                            | Yellow                           |
| Sizes  | 457/725 x 975mm /<br>18/29 x 39" |