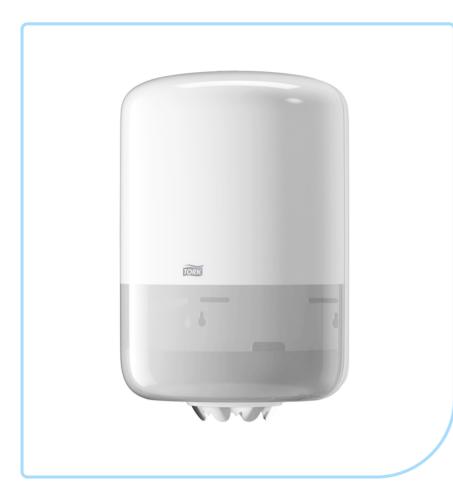

# **Tork Centrefeed Dispenser**

559000

### **Description**

Tork® Centrefeed dispenser in Elevation Design is a high capacity versatile solution for professional environments where both hand and surface wiping is required. Wipe surfaces quickly, due to the unrestricted flow feature that allows users to take as much as their task needs. Elevation dispensers have a functional and modern design.

### **Certifications**

**Product Details** 

Elevation Design

| System | M2    |
|--------|-------|
| Color  | White |