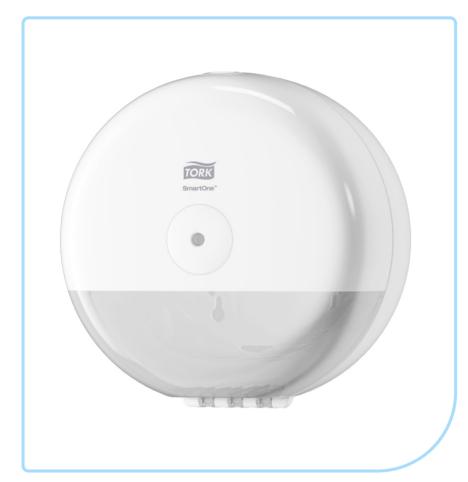

## Tork SmartOne® Mini Toilet Roll Dispenser White

681000

## **Description**

The Tork SmartOne® Mini Toilet Roll Dispenser in Elevation Design is a modern efficient dispensing system suitable for demanding washrooms with low to medium traffic. The sheet-by-sheet dispensing helps reduce consumption by up to 40% compared to traditional jumbo roll dispensers, which means more visits per roll. Tork Elevation dispensers have a functional, modern design that makes a lasting impression on your guests.

- · Robust design with lock to protect the roll and stop pilferage in demanding environments
- Single-sheet dispensing helps reduce consumption by up to 40%
- · High capacity: less maintenance and reduced risk of paper shortage
- · Hygienic: only touch the sheet being used
- Medium traffic
- Single sheet dispensing
- Easy-to-use(SRA)
- Lockable
- Carbon neutral produced with certified renewable electricity and compensated with climate projects.
- · Carbon neutral reduced and compensated

#### **Product Details**

| Product height (without packaging)       | 21.9 cm |
|------------------------------------------|---------|
| Dispenser Material                       | plastic |
| Product width (without packaging)        | 15.6 cm |
| Product length/depth (without packaging) | 21.9 cm |
| System                                   | Т9      |