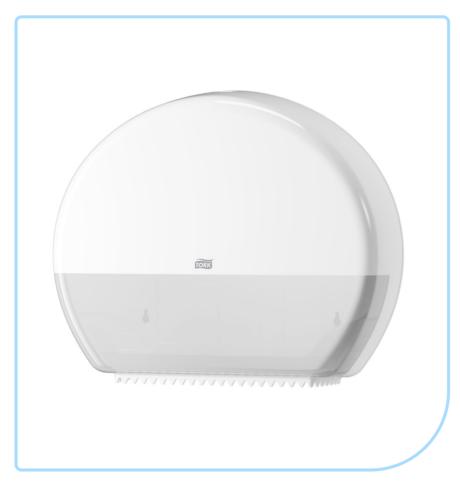

## **Tork Jumbo Toilet Roll Dispenser**

554000

## **Description**

The Tork Jumbo Toilet Roll Dispenser in Elevation Design is suitable for high-traffic locations. Its extra-high capacity saves maintenance time and ensures that paper is always available. Tork Elevation dispensers have a functional, modern design, that makes a lasting impression on your guests.

- · Smart, stub-roll holder allows for full roll consumption to minimize waste
- · Optimal roll brake avoids free spinning rolls and therefore reduces consumption
- · See-through window indicates when it's time to refill
- High traffic
- Lockable
- Free-flow dispensing
- Refill inficator

#### **Product Details**

| Product height (without packaging)       | 36 cm   |
|------------------------------------------|---------|
| Dispenser Material                       | plastic |
| Product width (without packaging)        | 13.3 cm |
| Product length/depth (without packaging) | 43.7 cm |
| System                                   | T1      |
| Color                                    | White   |