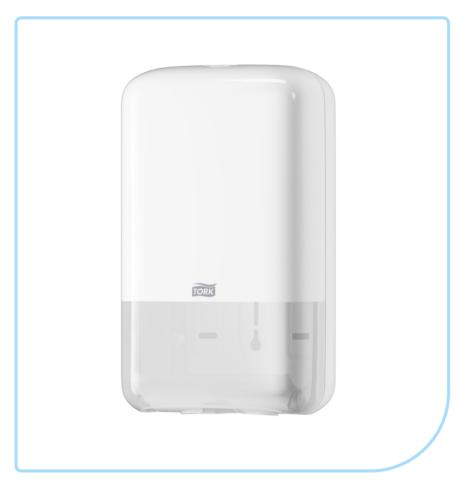

## **Tork Folded Toilet Paper Dispenser**

556000

### **Description**

The Tork Folded Toilet Paper Dispenser in Elevation Design is ideal for low- to medium-traffic locations. It offers improved hygiene with its sheet-by-sheet dispensing, which lets your guests only touch the sheet they use. Tork Elevation dispensers have a functional, modern design, that makes a lasting impression on your guests.

- · One-at-a-time dispensing for reduced consumption and increased hygiene
- · Compact and space saving design that fits smaller washrooms
- Easy to refill: less maintenance
- Medium traffic
- Single sheet dispensing
- Refill inficator
- Lockable

#### **Product Details**

| Product height (without packaging)       | 27.1 cm |
|------------------------------------------|---------|
| Dispenser Material                       | plastic |
| Product width (without packaging)        | 12.8 cm |
| Product length/depth (without packaging) | 15.9 cm |
| System                                   | Т3      |
| Color                                    | White   |