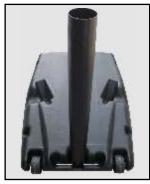

## STEP-4

Fill the base (P1) with water or sand

Warning

This unit can hold 120 Liters of water instead of sand. In case of using water make sure that base P1 is close properly with ring gasket inside the cap. In case of using water strongly advice to control the tightness of the base every time you are going to play.