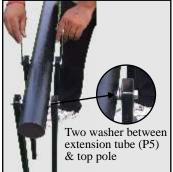

## STEP-7

Attach extension tubes (P5) with top pole using nut & bolt (F-153×10mm) and tighten it with the help of two spanners (M).

Attach extension tubes (P5) with backboard (P3) back support (P4) using nut & bolt (E-153×10mm) and tighten it with the help of two spanners (M).