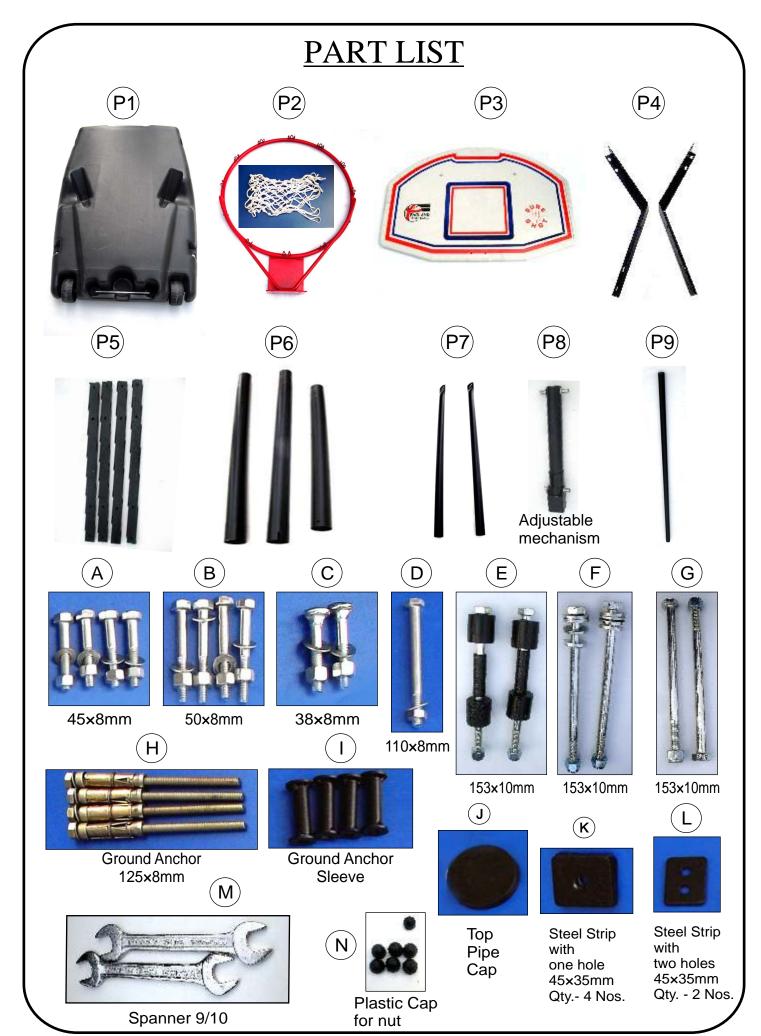

# **Required Material and Tools**

- 1.  $8 \times 25$ kg sand bags
- 2. Adjustable wrench
- 3. Hammer

- 4. 13mm Wrench/socket
- 5. Large screwdriver
- 6. 2 block wood approx. 10×10×3cm

<u>NOTE</u>: Bolt kit check list is included in the bolt kit. Be sure to check contents prior to assembly. (Two men required for assembly)

**STEP-1** Insert the rod through wheels and bottom pole holes with base (P1).

#### STEP-2

Attach support tubes P7 at the both side the base (P1) using nut & bolt A-45×8mm & use two holes strip (L) as a washer under the base

### STEP-3

Attach other side of tube (P7) with lower pole using nut & bolt (D-110×8mm) & tighten it with the help of two spanners (M).

#### **BEFORE CONTINUING ASSEMBLY**

Backboard and goal should be assembled at ground level. Assembly at top of pole could result in injury.

STEP-5 Attach ring (P2) with backboard (P3) at the same time attach back support (P4) using nut & bolt (B-50×8mm) and at the top of backboard support use nut & bolt (C-38×8mm).

## STEP-7

Attach extension tubes (P5) with top pole using nut & bolt (F-153×10mm) and tighten it with the help of two spanners (M).

Attach extension tubes (P5) with backboard (P3) back support (P4) using nut & bolt (E-153×10mm) and tighten it with the help of two spanners (M).

#### **STEP-10**

Attach adjustable mechanism (P8) between extension tubes (P5) using nut & bolt (G).

Note: Adjust all the holes by adjusting basket ball up & down to match the holes. Tight all the nut bolts in the end.