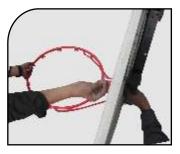

#### **BEFORE CONTINUING ASSEMBLY**

Backboard and goal should be assembled at ground level. Assembly at top of pole could result in injury.

STEP-5 Attach ring (P2) with backboard (P3) at the same time attach back support (P4) using nut & bolt (B-50×8mm) and at the top of backboard support use nut & bolt (C-38×8mm).