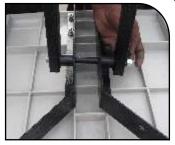

#### STEP-2

Attach support tubes P7 at the both side the base (P1) using nut & bolt A-45×8mm & use two holes strip (L) as a washer under the base

### STEP-3

Attach other side of tube (P7) with lower pole using nut & bolt (D-110×8mm) & tighten it with the help of two spanners (M).