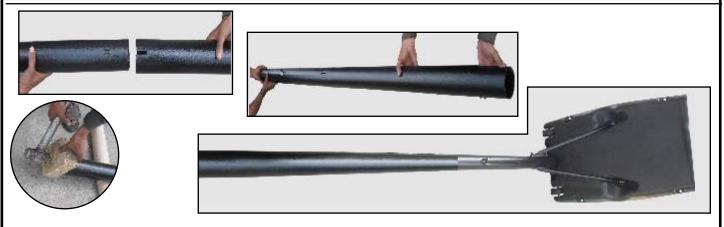

# **POLE INSTRUCTIONS**

BE SURE TO CORRECTLY IDENTIFY THE POLE SECTIONS
BEFORE BEGINNING ASSEMBLY

TOP POLE SECTION FOUR ROUND HOLES

MID POLE SECTION NO HOLES BOTTOM POLE TWO ROUND HOLES AT THE BOTTOM AND TWO ROUND HOLE AT THE MID POINT

STEP-6 Attach top pole with middle pole to attach with lower pole which is attach to base (P1) using block wood & hammer