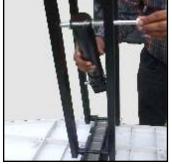

STEP-6 Attach top pole with middle pole to attach with lower pole which is attach to base (P1) using block wood & hammer