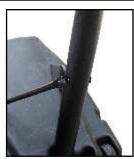

**STEP-1** Insert the rod through wheels and bottom pole holes with base (P1).

#### STEP-2

Attach support tubes P7 at the both side the base (P1) using nut & bolt A-45×8mm & use two holes strip (L) as a washer under the base

### STEP-3

Attach other side of tube (P7) with lower pole using nut & bolt (D-110×8mm) & tighten it with the help of two spanners (M).