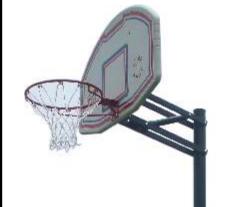

#### **BEFORE CONTINUING ASSEMBLY**

Backboard and goal should be assembled at ground level. Assembly at top of pole could result in injury.

STEP-5 Attach ring (P2) with backboard (P3) at the same time attach back support (P4) using nut & bolt (B-50×8mm) and at the top of backboard support use nut & bolt (C-38×8mm).

## STEP-7

Attach extension tubes (P5) with top pole using nut & bolt (F-153×10mm) and tighten it with the help of two spanners (M).

Attach extension tubes (P5) with backboard (P3) back support (P4) using nut & bolt (E-153×10mm) and tighten it with the help of two spanners (M).

#### **STEP-10**

Attach adjustable mechanism (P8) between extension tubes (P5) using nut & bolt (G).

Note: Adjust all the holes by adjusting basket ball up & down to match the holes. Tight all the nut bolts in the end.