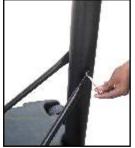

STEP-6 Attach top pole with middle pole to attach with lower pole which is attach to base (P1) using block wood & hammer