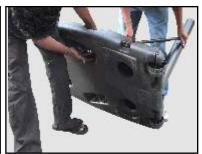

#### **BEFORE CONTINUING ASSEMBLY**

Backboard and goal should be assembled at ground level. Assembly at top of pole could result in injury.

STEP-5 Attach ring (P2) with backboard (P3) at the same time attach back support (P4) using nut & bolt (B-50×8mm) and at the top of backboard support use nut & bolt (C-38×8mm).