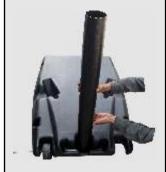

**STEP-1** Insert the rod through wheels and bottom pole holes with base (P1).

#### STEP-2

Attach support tubes P7 at the both side the base (P1) using nut & bolt A-45×8mm & use two holes strip (L) as a washer under the base