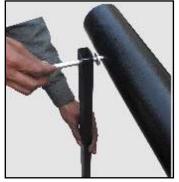

### STEP-3

Attach other side of tube (P7) with lower pole using nut & bolt (D-110×8mm) & tighten it with the help of two spanners (M).