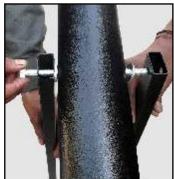

### STEP-3

Attach other side of tube (P7) with lower pole using nut & bolt (D-110×8mm) & tighten it with the help of two spanners (M).