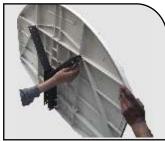

#### **BEFORE CONTINUING ASSEMBLY**

Backboard and goal should be assembled at ground level. Assembly at top of pole could result in injury.

STEP-5 Attach ring (P2) with backboard (P3) at the same time attach back support (P4) using nut & bolt (B-50×8mm) and at the top of backboard support use nut & bolt (C-38×8mm).