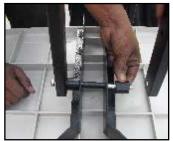

#### STEP-2

Attach support tubes P7 at the both side the base (P1) using nut & bolt A-45×8mm & use two holes strip (L) as a washer under the base

### STEP-3

Attach other side of tube (P7) with lower pole using nut & bolt (D-110×8mm) & tighten it with the help of two spanners (M).