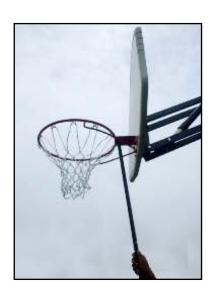

## **STEP-11**

To bring basketball goal down words use steel pipe (P9)

To adjust the height up words use steel pipe (P9)