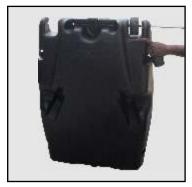

**STEP-1** Insert the rod through wheels and bottom pole holes with base (P1).

## STEP-4

Fill the base (P1) with water or sand

Warning

This unit can hold 120 Liters of water instead of sand. In case of using water make sure that base P1 is close properly with ring gasket inside the cap. In case of using water strongly advice to control the tightness of the base every time you are going to play.