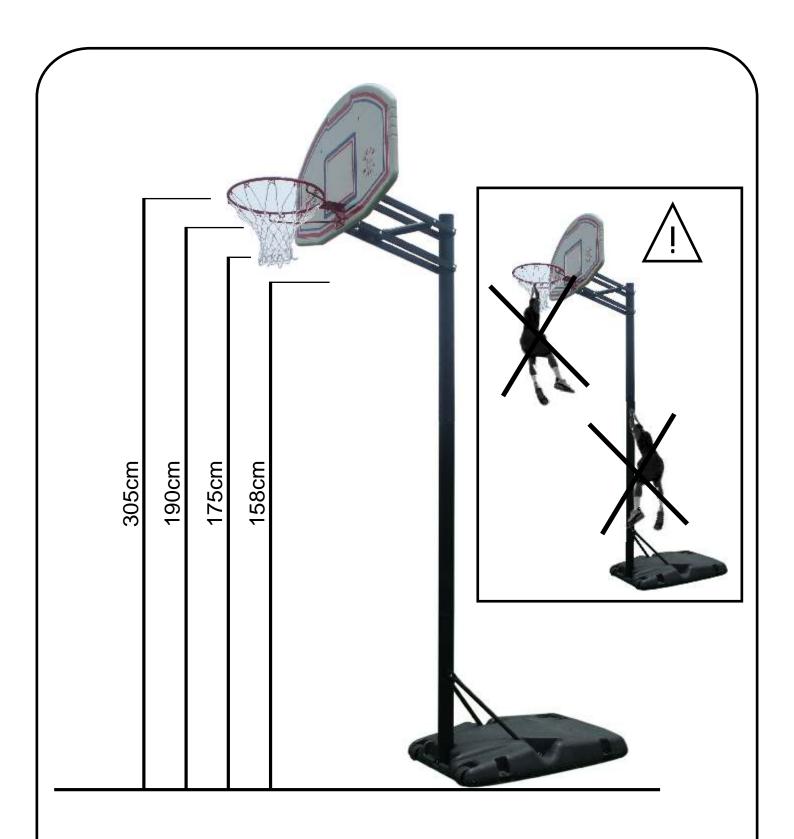

## WARNING !!!

TO PREVENT THE PORTABLE COURT
SYSTEM FROM TIPPING. DO NOT ATTEMPT
TO STAND THE UNIT UP WITHOUT FIRST
FILLING THE BASE WITH SAND.
THE UNIT COULD FALL OVER WITHOUT SAND
IN THE BASE THIS COULD CAUSE DAMAGE
OR INJURY
DO NOT ALLOW CHILDREN TO ADJUST.
CLIMB ON OR HANG FROM ANY PART
OF UNIT.
DO NOT PERFORM SLAM - DUNK PLAY
ON THIS UNIT

ON THIS UNIT
THE PORTABLE UNITS ARE NOT DESIGNED
FOR THIS TYPE OF EXTREME USE.

DO NOT USE THE UNIT DURING WINDY
CONDITIONS