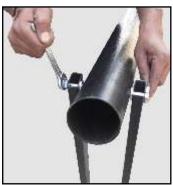

### STEP-3

Attach other side of tube (P7) with lower pole using nut & bolt (D-110×8mm) & tighten it with the help of two spanners (M).