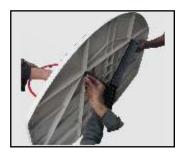

#### **BEFORE CONTINUING ASSEMBLY**

Backboard and goal should be assembled at ground level. Assembly at top of pole could result in injury.

STEP-5 Attach ring (P2) with backboard (P3) at the same time attach back support (P4) using nut & bolt (B-50×8mm) and at the top of backboard support use nut & bolt (C-38×8mm).