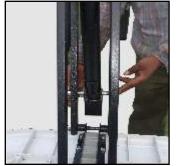

STEP-6 Attach top pole with middle pole to attach with lower pole which is attach to base (P1) using block wood & hammer