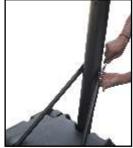

### STEP-3

Attach other side of tube (P7) with lower pole using nut & bolt (D-110×8mm) & tighten it with the help of two spanners (M).