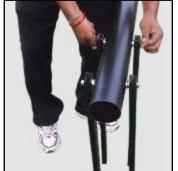

ase of using water make sure that base P1 is close properly with ring gasket inside the cap. In case of using water strongly advice to control the tightness of the base every time you are going to play.



#### **BEFORE CONTINUING ASSEMBLY**

Backboard and goal should be assembled at ground level. Assembly at top of pole could result in injury.









STEP-5 Attach ring (P2) with backboard (P3) at the same time attach back support (P4) using nut & bolt (B-50×8mm) and at the top of backboard support use nut & bolt (C-38×8mm).



STEP-6 Attach top pole with middle pole to attach with lower pole which is attach to base (P1) using block wood & hammer









## STEP-7

Attach extension tubes (P5) with top pole using nut & bolt (F-153×10mm) and tighten it with the help of two spanners (M).















Attach extension tubes (P5) with backboard (P3) back support (P4) using nut & bolt (E-153×10mm) and tighten it with the help of two spanners (M).



#### **STEP-10**

Attach adjustable mechanism (P8) between extension tubes (P5) using nut & bolt (G).







Note: Adjust all the holes by adjusting basket ball up & down to match the holes. Tight all the nut bolts in the end.





## **STEP-11**

To bring basketball goal down words use steel pipe (P9)

To adjust the height up words use steel pipe (P9)





## **POLE MAINTENANCE**

Periodically wipe down pole with a damp cloth to remove dirt, pesticides, herbicides, etc. This routing will prolong the life of your pole.

If your pole becomes scratched and rust begins to appear, repair by using rust proof gloss black paint (follow