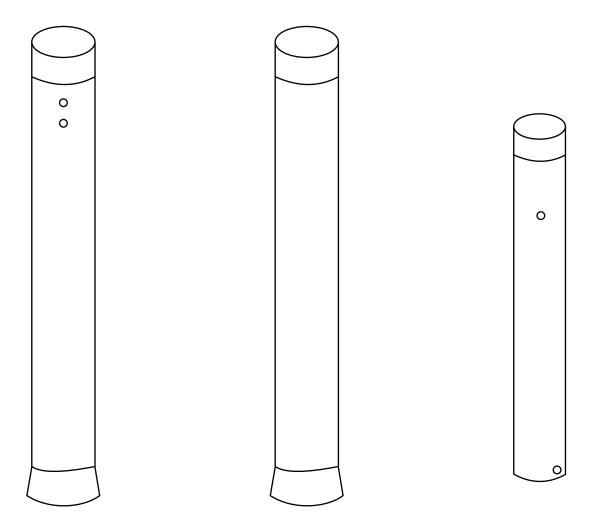

# **POLE INSTRUCTIONS**

BE SURE TO CORRECTLY IDENTIFY THE POLE SECTIONS
BEFORE BEGINNING ASSEMBLY

TOP POLE SECTION FOUR ROUND HOLES

MID POLE SECTION NO HOLES BOTTOM POLE TWO ROUND HOLES AT THE BOTTOM AND TWO ROUND HOLE AT THE MID POINT