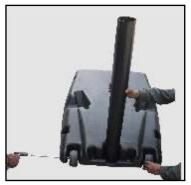

**STEP-1** Insert the rod through wheels and bottom pole holes with base (P1).

#### STEP-2

Attach support tubes P7 at the both side the base (P1) using nut & bolt A-45×8mm & use two holes strip (L) as a washer under the base

### STEP-3

Attach other side of tube (P7) with lower pole using nut & bolt (D-110×8mm) & tighten it with the help of two spanners (M).