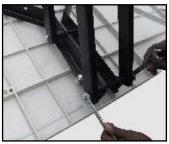

**STEP-1** Insert the rod through wheels and bottom pole holes with base (P1).

#### STEP-2

Attach support tubes P7 at the both side the base (P1) using nut & bolt A-45×8mm & use two holes strip (L) as a washer under the base