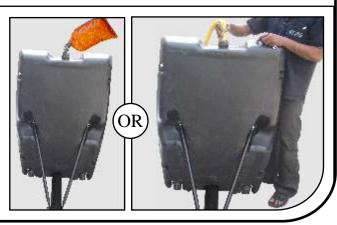

## STEP-4

Fill the base (P1) with water or sand

Warning

This unit can hold 120 Liters of water instead of sand. In case of using water make sure that base P1 is close properly with ring gasket inside the cap. In case of using water strongly advice to control the tightness of the base every time you are going to play.