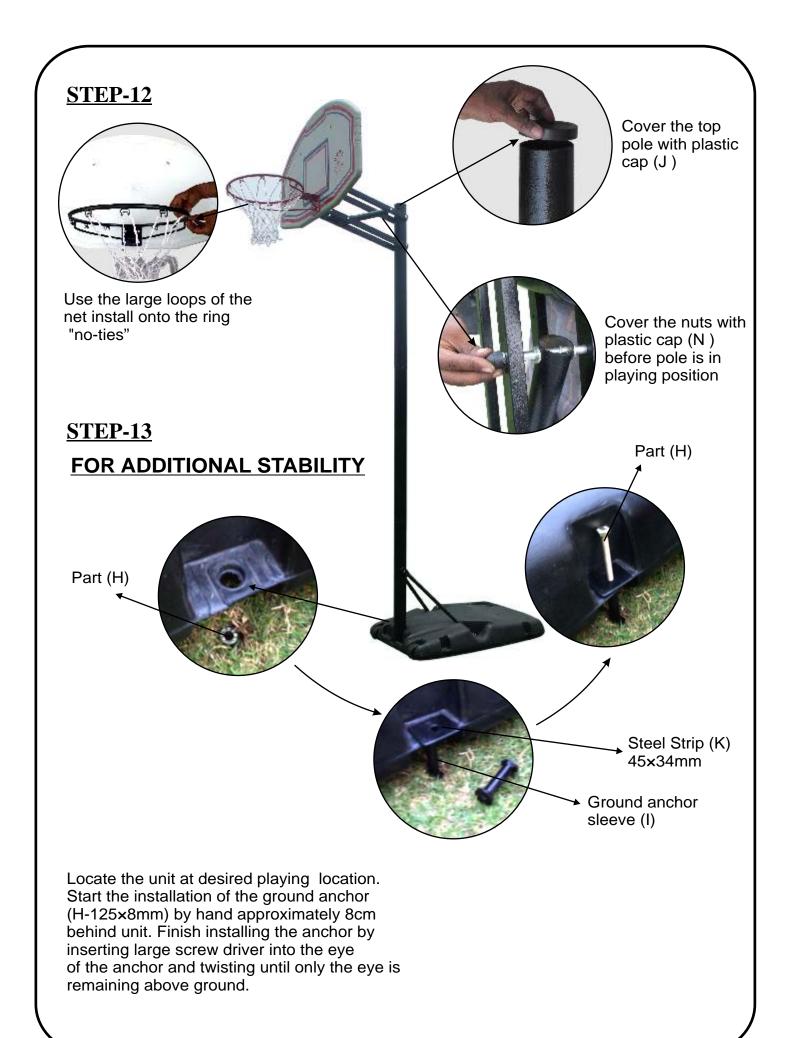

#### **BEFORE CONTINUING ASSEMBLY**

Backboard and goal should be assembled at ground level. Assembly at top of pole could result in injury.

STEP-5 Attach ring (P2) with backboard (P3) at the same time attach back support (P4) using nut & bolt (B-50×8mm) and at the top of backboard support use nut & bolt (C-38×8mm).