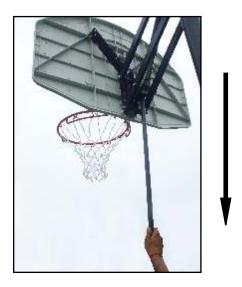

## **STEP-11**

To bring basketball goal down words use steel pipe (P9)

To adjust the height up words use steel pipe (P9)