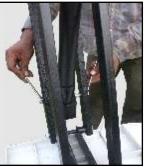

### STEP-3

Attach other side of tube (P7) with lower pole using nut & bolt (D-110×8mm) & tighten it with the help of two spanners (M).