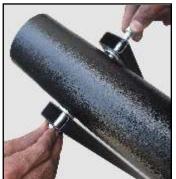

#### STEP-2

Attach support tubes P7 at the both side the base (P1) using nut & bolt A-45×8mm & use two holes strip (L) as a washer under the base