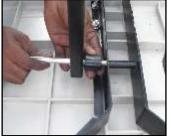

#### STEP-2

Attach support tubes P7 at the both side the base (P1) using nut & bolt A-45×8mm & use two holes strip (L) as a washer under the base

### STEP-3

Attach other side of tube (P7) with lower pole using nut & bolt (D-110×8mm) & tighten it with the help of two spanners (M).