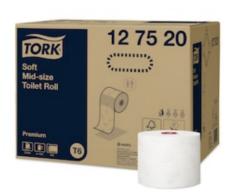

## **Compatible Products**

Tork Mid-size TR Prem 2p 90m 127520

Tork Mid-size TR Adv 2p 100m 127530

Tork Mid-size TR Uni 1p 135m 127540