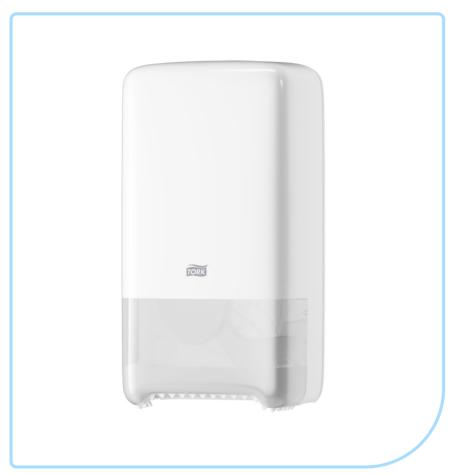

## Tork Twin Mid-Size Toilet Roll Dispenser

557500

### **Description**

The Tork Twin Mid-size Toilet Roll Dispenser in Elevation Design is ideal for medium- to high-traffic washrooms with a high focus on guest satisfaction. Elevation dispensers have a functional and modern design, that makes a lasting impression on your guests.

- · Automatic roll shift that makes it easy for guests to access the new roll
- · Compact and space saving design that fits smaller washrooms
- · Easy to refill: less maintenance
- High capacity: less maintenance and reduced risk of paper shortage
- · Closed dispenser that keeps rolls protected for better hygiene
- Easy-to-Use (SRA) Make hygiene accessible to all: many Tork Hygiene Systems are certified "Easy to use" by the Swedish Rheumatism Association.
- Medium traffic
- Free-flow dispensing
- Refill inficator
- Lockable

#### **Product Details**

| Product height (without packaging)       | 34.4 cm |
|------------------------------------------|---------|
| Dispenser Material                       | plastic |
| Product width (without packaging)        | 14 cm   |
| Product length/depth (without packaging) | 18.4 cm |
| System                                   | Т6      |
| Color                                    | White   |