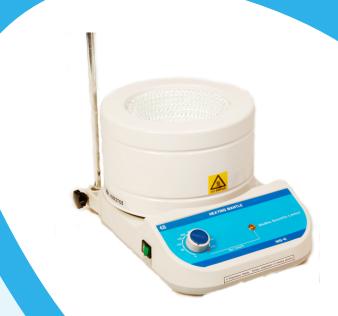

## Medline 100ml Controlled Heating Mantle

**Product Code:** E-101N **Brand:** Medline Scientific

The Medline 100ml Controlled Heating Mantle is an energy-regulated, all-purpose

heating mantle.

Its time proportional double pole system allows stable control of the heating element, reducing the risk of overheating liquids. The dial controller allows accurate temperature settings. A retort rod holder is integrated into the base of the unit to accommodate our range of accessories.

## **Specifications**

| Volume (ml)         | 100                                    |
|---------------------|----------------------------------------|
| Case Construction   | Steel, with chemical resistant coating |
| Thermal Insulation  | Moulded silica powder                  |
| Heating Element     | Nichrome wire                          |
| Mantle              | Woven glass fibre mat                  |
| Element Temperature | Up to 450 °C                           |
| Power Supply        | 220V AC                                |
| Watts               | 80                                     |