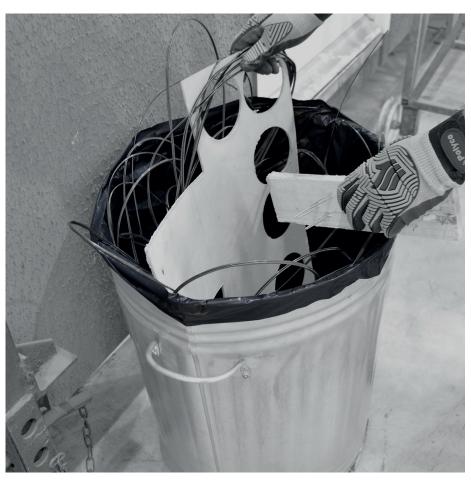

BSHD1Roll BSHD1Roll

Black heavy duty sacks on the roll

## **Features**

CHSA approved. Designed for general household and industrial waste.

Made from 100% recycled polythene.

90 litres

| Code   | BSHD1Roll                     |
|--------|-------------------------------|
| Colour | Black                         |
| Sizes  | 457/725 x 975mm / 18/29 x 39" |