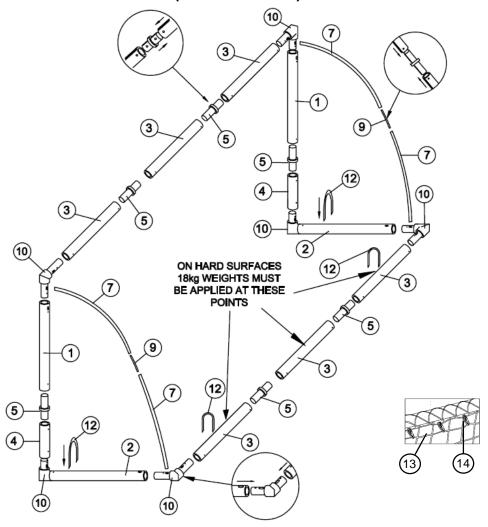

With locking system (366cm x 183cm)

| Part No. | 1   | 2   | 3   | 4   | 5 | 7 | 9 | 10 | 12 | 13 | 14 | 15 |
|----------|-----|-----|-----|-----|---|---|---|----|----|----|----|----|
| Qty.     | 2   | 2   | 6   | 2   | 6 | 4 | 2 | 6  | 4  | 1  | 40 | ı  |
| Length   | 46" | 43" | 46" | 20" | - | - | - | -  | -  | -  | -  | -  |

#### **IMPORTANT SAFETY INSTRUCTIONS**

- 1. Always inspect the goal post and net for defects before use and replace damaged parts.
- 2. Do not use the goal with faulty parts.
- The goal must always be secured to the ground. Weights to be used on hard surfaces, ground anchors on grass.
- 4. Never climb on the net or goal frame.
- 5. The goal must never be used without the net fitted.
- 6. Please adhere to the safety instructions at all times. Refer to the Football Association website (<a href="https://www.thefa.com">www.thefa.com</a>) and British Standards for the recommended safety procedures.
- 7. When the goal is not being used, dismantle and store in a secure area.
- 8. This goal has been independently tested and complies with BSEN71 parts 1 & 3.
- 9. Warning. Not suitable for children under 3 years old due to small parts i.e. quick clips "Chocking hazard" and length of cord "Strangulation hazard".
- 10. It is recommended that the goal is assembled by an adult.