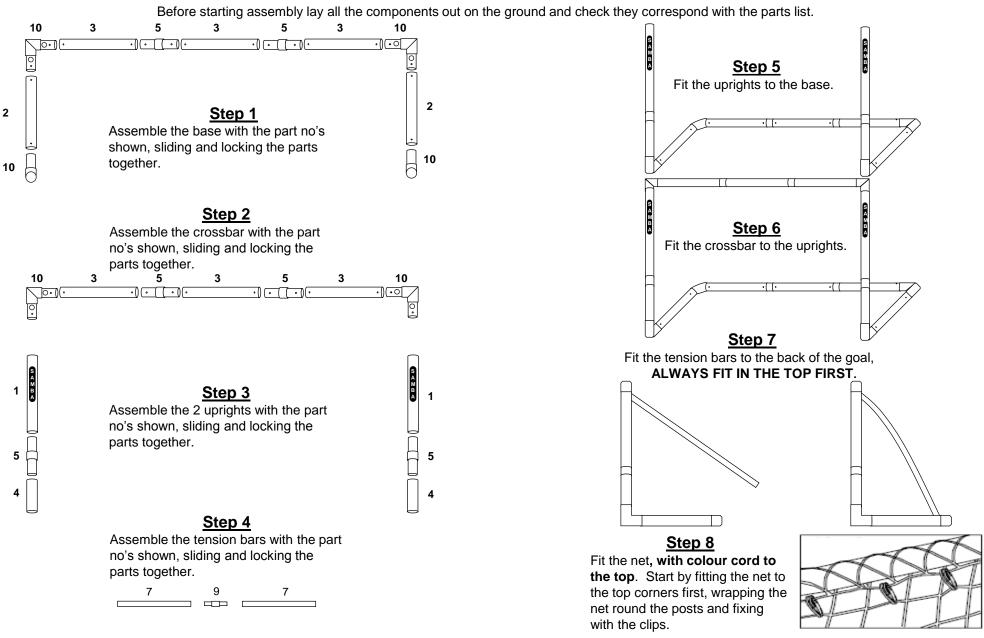

ed that the goal is assembled by an adult.

#### Routine visual check

A routine visual check should be carried out before each use.

The routine visual inspection enables the identification of obvious hazards that can result from vandalism, misuse or general deterioration.

Examples of visual inspection:

- damage to the goal frame
- lack of / insufficient anchorage or stability equipment
- damaged or missing fixings
- damaged nets / damaged or missing net fixings
- correct attachments of net to the goal frame

#### Method of anchoring

Anchors to be inserted at 45 degrees.



B.G. SPORTS INTERNATIONAL LIMITED – Walton street, Colne, Lancashire, BB8 0EN Tel: 01282 860077 Fax: 01282 860033

Email sales@sambasports.co.uk Website www.sambasports.co.uk

## Assemble following the steps below



### Step 9