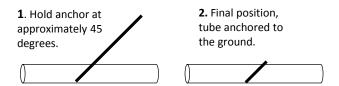

#### Method of anchoring

Anchors to be inserted at 45 degrees.

B.G. SPORTS INTERNATIONAL LIMITED – Walton street, Colne, Lancashire, BB8 0EN Tel: 01282 860077 Fax: 01282 860033

Email sales@sambasports.co.uk Website www.sambasports.co.uk