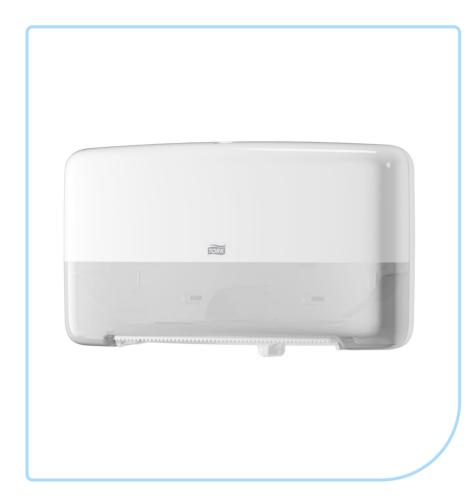

## Tork Twin Mini Jumbo Toilet Roll Dispenser

555500

## **Description**

The Tork Twin Mini Jumbo Toilet Roll Dispenser in Elevation Design is the ideal choice for high-traffic washrooms where the guest experience is as important as high efficiency and low running costs. It ensures that tissue is always available by holding two full high-capacity rolls. Tork Elevation dispensers have a functional, modern design, that makes a lasting impression on your guests.

- Both rolls can be used to the end to minimise waste
- · Optimal roll brake avoids free spinning rolls and therefore reduces consumption
- · See-through window indicates when it's time to refill
- Easy-to-Use (SRA) Make hygiene accessible to all: many Tork Hygiene Systems are certified "Easy to use" by the Swedish Rheumatism Association.
- High traffic
- Refill inficator
- Free-flow dispensing
- Lockable

#### **Product Details**

| Product height (without packaging)       | 25.6 cm |
|------------------------------------------|---------|
| Dispenser Material                       | plastic |
| Product width (without packaging)        | 14.6 cm |
| Product length/depth (without packaging) | 43.2 cm |
| System                                   | T2      |
| Color                                    | White   |