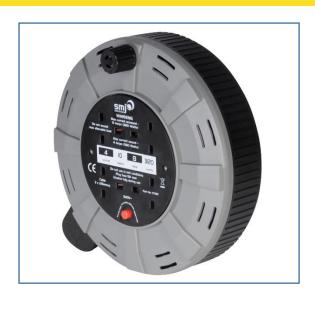

### Description

The SMJ CT0413 is a 4 socket, 10 metre cable reel with Thermal Cut Out and a maximum load of 3120 watts. It's compactly designed to fit comfortably in the hand and there is a small handle for easy wind up and use. Also available in 10 metres.

#### **Features**

- Designed to fit comfortably in the hand
- Easy to wind up and use
- Ideal for indoor and portable use
- Available in 4 and 10 metre lengths
- Incorporates 2/4 13A sockets
- Thermal Cutout prevents overloading
- 13 amp rating
- Maximum load 3120 watts