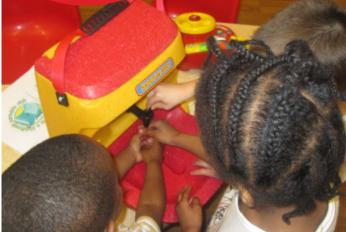

# Lightweight, easy to carry, easy to clean and use!

Portable, robust and easy to clean, the KiddiWash Xtra is the perfect portable warm water hand washing unit for smaller hands – and is ideal for preschool and nursery situations.

Warm water hand washing can be provided anywhere with this versatile unit. It's entirely self-contained: just fill it with warm water and the KiddiWash Xtra will keep it warm for several hours.

The flat base enables it to be positioned on any stable level surface – both indoors and out! So its always at just the right height for little ones to wash their hands.

The KiddiWash Xtra is for use with pre-heated water and provides a minimum of fifteen 12 second hand washes per filling.