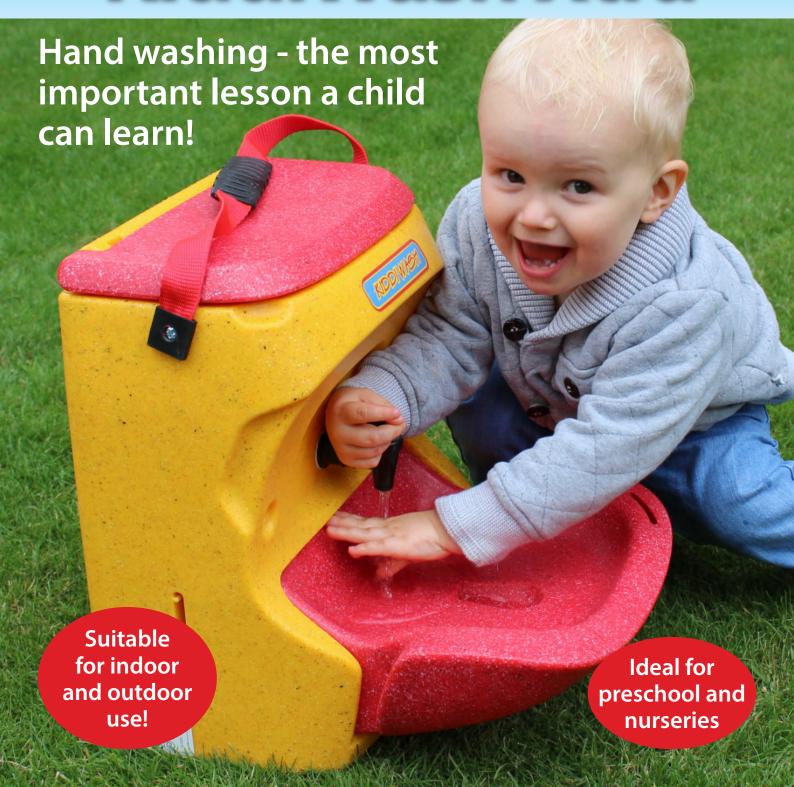

### Teach handwashing - indoors or out!

# Lightweight, easy to carry, easy to clean and use!

Portable, robust and easy to clean, the KiddiWash Xtra is the perfect portable warm water hand washing unit for smaller hands – and is ideal for preschool and nursery situations.

Warm water hand washing can be provided anywhere with this versatile unit. It's entirely self-contained: just fill it with warm water and the KiddiWash Xtra will keep it warm for several hours.

The flat base enables it to be positioned on any stable level surface – both indoors and out! So its always at just the right height for little ones to wash their hands.