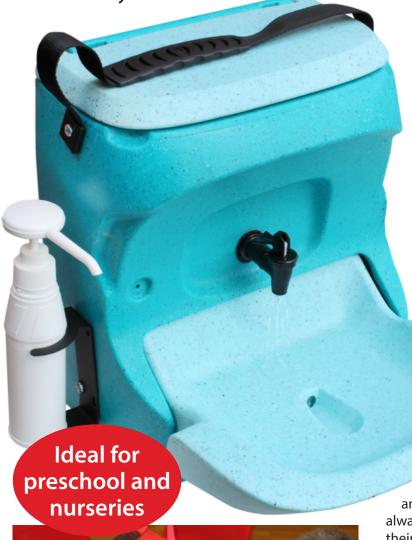

## The Teal KWX Kickiwas Ki

Designed specifically for the smallest hands, the KiddiWash is the ideal solution anywhere an effective warm water hand wash is required.

# Lightweight, easy to carry, easy to clean and use!

Portable, robust and easy to clean, the KiddiWash Xtra is the perfect portable warm water hand washing unit for smaller hands – and is ideal for preschool and nursery situations.

Warm water hand washing can be provided anywhere with this versatile unit. It's entirely self-contained: just fill it with warm water and the KiddiWash Xtra will keep it warm for several hours.

The flat base enables it to be positioned on any stable level surface – both indoors and out! So its always at just the right height for little ones to wash their hands.