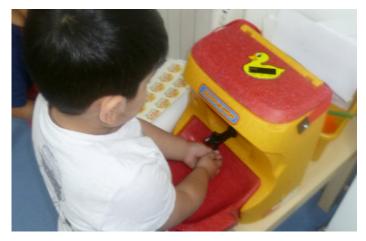

## The Teal KWX Kickiwas Ki

Designed specifically for the smallest hands, the KiddiWash is the ideal solution anywhere an effective warm water hand wash is required.

# Lightweight, easy to carry, easy to clean and use!

Portable, robust and easy to clean, the KiddiWash Xtra is the perfect portable warm water hand washing unit for smaller hands – and is ideal for preschool and nursery situations.

Warm water hand washing can be provided anywhere with this versatile unit. It's entirely self-contained: just fill it with warm water and the KiddiWash Xtra will keep it warm for several hours.

The flat base enables it to be positioned on any stable level surface – both indoors and out! So its always at just the right height for little ones to wash their hands.