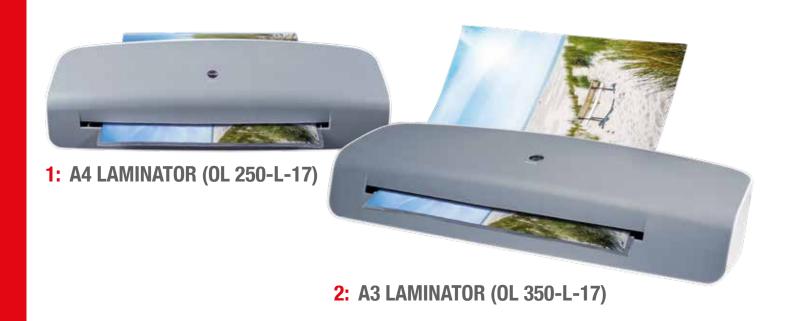

# **TIME SAVING**

- Fast Warm Up 1.5 2 mins
- 45 seconds to laminate an A4 sheet
- 62 seconds to laminate an A3 sheet
- Consistent temperature for lamination - perfect results everytime

# **MODERN DESIGN**

- TUV and GS approved
- · Piece of mind all regulations met
- · Excellent reliability
- User friendly
- Backloader technology for easy-of-use
- For 150 250 mic hot laminating pouches
- ABS-jam-release-technology for removing any misfed documents