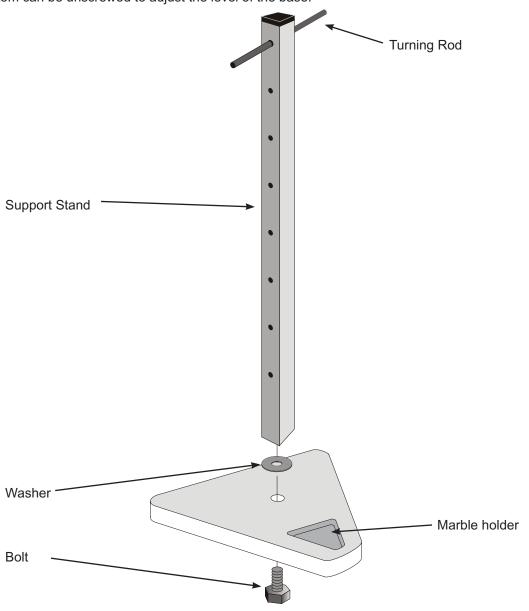

### **ASSEMBLY**

Insert the rod in the top hole and place the bolt up from the bottom as shown in the figure below. Turn the support stand clock wise until it is tight against the bottom of the base and the bolt is not sticking out form the bottom. The legs on the bottom can be unscrewed to adjust the level of the base.