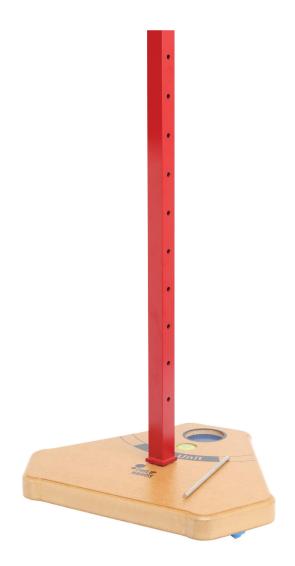

#### **OVERVIEW / SUGGESTIONS FOR USE**

The UNIVERSAL Stand is designed to go with the Foundation Physics Line. It is designed to support each product and should not be used for any other products. It comes with adjustable screw legs and level so experiments can be performed on a level plane. The reservoir on the base is to hold extra marbles when not being used in an experiment.