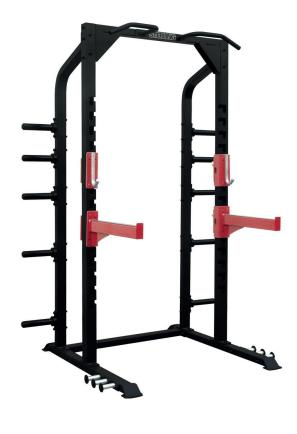

## Sterling Series, Half Power Rack

The sterling Series Half Power Rack lets you train hard and stay safe. The sleek walk-through design integrated with chin up bars and hooks to rack a barbell, allows endless training possibilities. Power racks are often used as a convenient workout station for virtually all compound exercises, including deadlifts, squats, bench presses, overhead presses or any other movement that you may require a spotter to be able to perform. The Half Power Rack is ideal for performing the olympic lifts and is thereby very popular within cross fit gyms, it is also a fantastic addition to any facility where space it needed.

## **Key Features**

| Robust andy heavy construction                                       | • |
|----------------------------------------------------------------------|---|
| Electro powder-coated and heat cured for superior durability         | • |
| Olympic weight horns fitted as standard for optimum storage capacity | • |
| Low maintenance due to plate loading nature                          | • |
| Integrated chin up bar                                               | • |
| 2 x Adjustable J-hooks                                               | • |
| 2 x Adjustable safety spotter arms                                   | • |
| 2 x Power band attachments                                           | • |
|                                                                      |   |