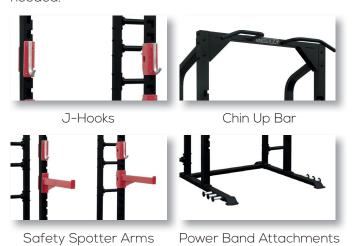

## **Key Features**

| Robust andy heavy construction                                       | • |
|----------------------------------------------------------------------|---|
| Electro powder-coated and heat cured for superior durability         | • |
| Olympic weight horns fitted as standard for optimum storage capacity | • |
| Low maintenance due to plate loading nature                          | • |
| Integrated chin up bar                                               | • |
| 2 x Adjustable J-hooks                                               | • |
| 2 x Adjustable safety spotter arms                                   | • |
| 2 x Power band attachments                                           | • |
|                                                                      |   |