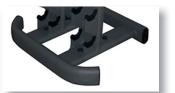

Sturdy Design

Curved Steel Frame

## **Key Features**

| Modern, space saving design ideal for any facility                          | • |
|-----------------------------------------------------------------------------|---|
| Sturdy curved steel frame                                                   | • |
| Easy access for removal and return of<br>dumbbells to the rack              | • |
| Suitable for 1-10kg and 2.5-25kg Gym Gear<br>rubber/ urethane dumbbell sets | • |