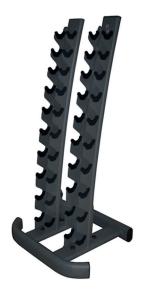

## 10 Pair / Vertical Storage Rack

The Gym Gear 10 Pair / Vertical Storage Rack will keep your free weight area organised and tidy resulting in a more enjoyable workout experience. The compact, robust and stylish design is ideal for securely storing Gym Gear dumbbells with a small footprint.

## **Technical Specifications**

| Rating     | Commercial           |
|------------|----------------------|
| Material   | Steel frame          |
| Dimensions | L 74 x W 60 x 172 cm |

## **Key Features**

| Modern, space saving design ideal for any facility                          | • |
|-----------------------------------------------------------------------------|---|
| Sturdy curved steel frame                                                   | • |
| Easy access for removal and return of<br>dumbbells to the rack              | • |
| Suitable for 1-10kg and 2.5-25kg Gym Gear<br>rubber/ urethane dumbbell sets | • |