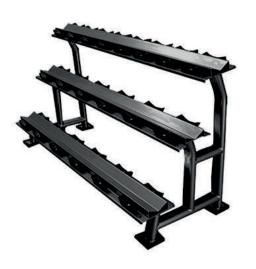

## 10 Pair / 3 Tier Storage Rack

The Gym Gear 10 Pair 3 Tier Storage Rack will keep your free weight area organised, allowing for easy weight identification and resulting in a more enjoyable workout experience. The 3 tier design makes it smaller in width than other 2 tier racks, ideal for gyms where space is at a premium.

## **Technical Specifications**

| Rating     | Commercial             |
|------------|------------------------|
| Material   | Steel frame            |
| Dimensions | L 180 x W 53 x H 95 cm |

## **Key Features**

| Robust, compact and space saving design ideal for any facility                                                | • |
|---------------------------------------------------------------------------------------------------------------|---|
| Sturdy oval steel frame                                                                                       | • |
| Saddles for secure dumbbell storage                                                                           | • |
| Rubber saddles prevent damage to the dumbbells                                                                | • |
| Ultra flexible design allows multiple racks<br>to be 'daisy chained' together to increase<br>storage capacity | • |
| Unique textured "TUFF COAT" paint finish increases resistance to wear and tear damage                         | • |
| Rubber feet to protect floor                                                                                  | • |
| We recommend using the Gym Gear Rubber<br>Dumbbells with this rack                                            | • |