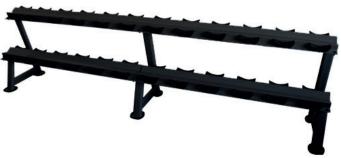

## 12 Pair / 2 Tier Storage Rack

The Gym Gear 12 Pair 2 Tier Storage Rack will keep your free weight area organised, allowing for easy weight identification and resulting in a more enjoyable workout experience. The robust and stylish saddled design of this rack makes it ideal for neatly storing round headed dumbbells.

## **Technical Specifications**

| Rating     | Commercial             |
|------------|------------------------|
| Material   | Steel frame            |
| Dimensions | L 297 x W 54 x H 81 cm |