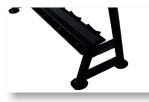

## 12 Pair / 2 Tier Storage Rack

The Gym Gear 12 Pair 2 Tier Storage Rack will keep your free weight area organised, allowing for easy weight identification and resulting in a more enjoyable workout experience. The robust and stylish saddled design of this rack makes it ideal for neatly storing round headed dumbbells.

Sturdy Design

Saddles To Secure Dumbbells