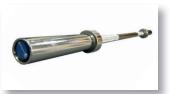

Chrome Finish

Integrated End Cap

28mm Diameter Grip

Avaliable in 5, 6 & 7ft

## **Key Features**

| 700lbs weight capacity      | • |
|-----------------------------|---|
| Hardened chrome finish      | • |
| 28mm diameter grip          | • |
| 37 inch internal dimensions | • |
| Integrated cap design       | • |