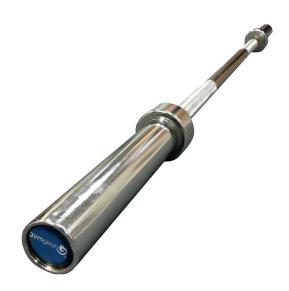

## **Standard Olympic Bars**

The Gym Gear Standard Olympic Bar is ideal for intensive, impact based exercises including the Olympic lifts and Cross Fit style training.

More versatile than fixed-weight machines, the Standard Olympic bar is the perfect tool for developing the body's ability to lift raw weight while targeting multiple muscle groups.

Chrome Finish

Integrated End Cap

28mm Diameter Grip

Avaliable in 5, 6 & 7ft