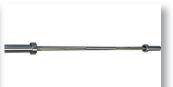

## **Standard Olympic Bars**

The Gym Gear Standard Olympic Bar is ideal for intensive, impact based exercises including the Olympic lifts and Cross Fit style training.

More versatile than fixed-weight machines, the Standard Olympic bar is the perfect tool for developing the body's ability to lift raw weight while targeting multiple muscle groups.

## **Technical Specifications**

| Rating     | Commercial                         |
|------------|------------------------------------|
| Material   | Hardened chrome finish             |
| Bar Weight | 20kg (7ft) 15kg (6ft) 12.8kg (5ft) |
| Size       | 7ft / 6ft / 5ft                    |