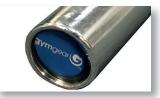

Chrome Finish

Integrated End Cap

28mm Diameter Grip

Avaliable in 5, 6 & 7ft

## **Key Features**

| 700lbs weight capacity      | • |
|-----------------------------|---|
| Hardened chrome finish      | • |
| 28mm diameter grip          | • |
| 37 inch internal dimensions | • |
| Integrated cap design       | • |