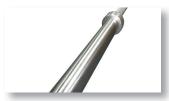

## **Standard Olympic Bars**

The Gym Gear Standard Olympic Bar is ideal for intensive, impact based exercises including the Olympic lifts and Cross Fit style training.

More versatile than fixed-weight machines, the Standard Olympic bar is the perfect tool for developing the body's ability to lift raw weight while targeting multiple muscle groups.

Chrome Finish

Integrated End Cap

28mm Diameter Grip

Avaliable in 5, 6 & 7ft