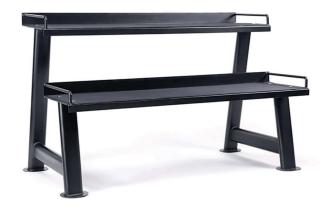

## 2 Tier Kettlebell Rack

The Gym Gear 2 Tier Kettlebell Rack will keep your free weight / functional zone organised, allowing for easy weight identification and resulting in a more enjoyable workout experience.

The robust and heavy duty design of this rack makes it ideal for neatly storing kettlebells of any size / weight.

## **Technical Specifications**

| Rating     | Commercial             |
|------------|------------------------|
| Dimensions | L 84 x H 53 x W 122 cm |

## **Key Features**

| Heavy duty steel frame                                              | • |
|---------------------------------------------------------------------|---|
| Securely stores a full set of kettlebells                           | • |
| Rubber matting reduces noise and prevents damage to the kettlebells | • |
| Rubber feet to protect floor                                        | • |