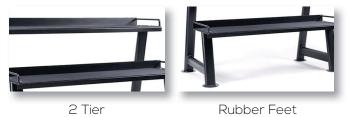

## 2 Tier Kettlebell Rack

The Gym Gear 2 Tier Kettlebell Rack will keep your free weight / functional zone organised, allowing for easy weight identification and resulting in a more enjoyable workout experience.

The robust and heavy duty design of this rack makes it ideal for neatly storing kettlebells of any size / weight.

## **Key Features**

| Heavy duty steel frame                                              | • |
|---------------------------------------------------------------------|---|
| Securely stores a full set of kettlebells                           | • |
| Rubber matting reduces noise and prevents damage to the kettlebells | • |
| Rubber feet to protect floor                                        | • |