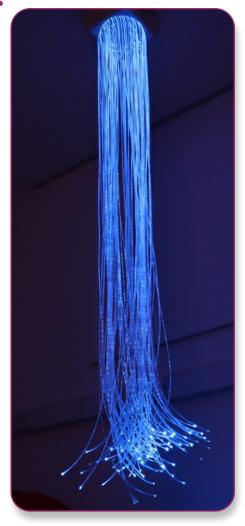

Fibre Optic Chandelier

The Fibre Optic Chandelier uses a cascade of strands that immerse the user in a calm sensory experience. This ceiling mounted sensory product is placed above the user for them to interact.

The user can use the Fibre Optic Chandelier from all angles and get the benefit of sensory stimulation. Simply use soft play or a bean bag underneath to add further relaxation and interaction.