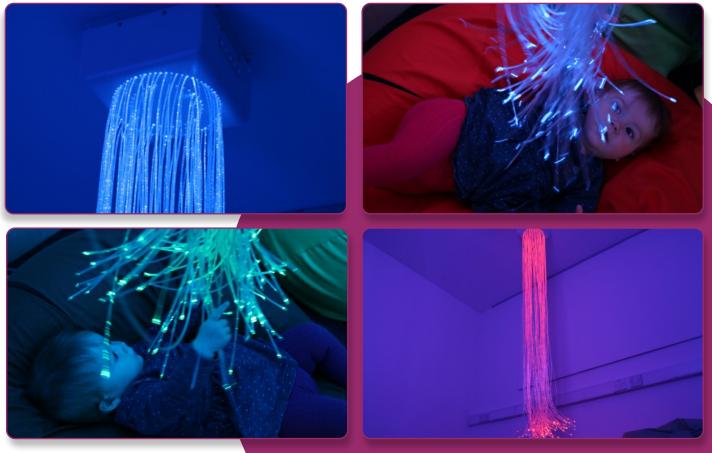

Fibre Optic Chandelier

The Fibre Optic Chandelier uses a cascade of strands that immerse the user in a calm sensory experience. This ceiling mounted sensory product is placed above the user for them to interact.

The user can use the Fibre Optic Chandelier from all angles and get the benefit of sensory stimulation. Simply use soft play or a bean bag underneath to add further relaxation and interaction.

## **Key Points**

- > Choose between 2 metre and 3 metre length strands.
- > Interactive options available for switch based controls and sensor control technology.
- > Great for a sensory room and doesn't take up a lot of space.