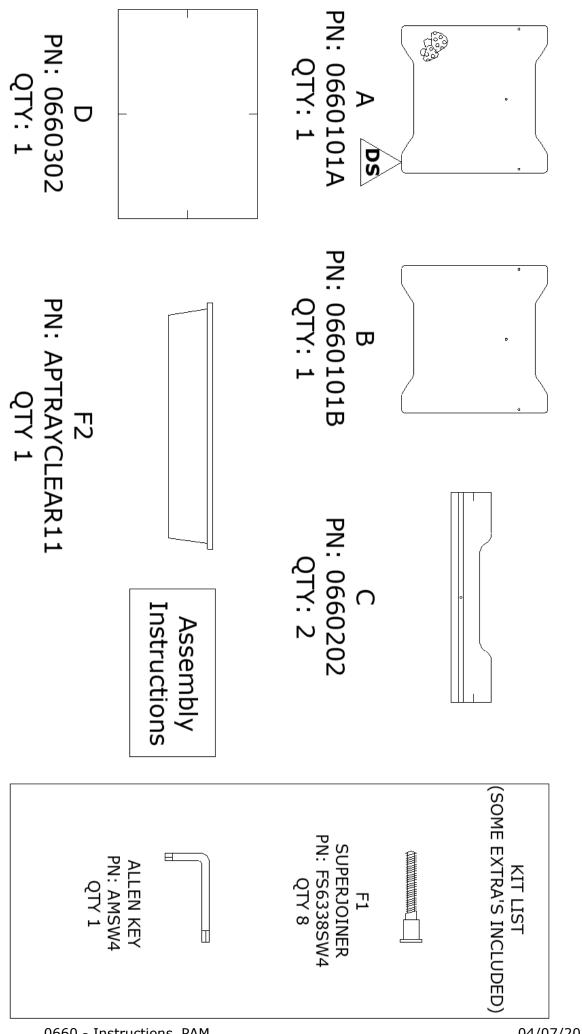

cturing process may be apparent. This will wipe off with a damp cloth.

Your unit may be cleaned with a damp cloth.

Stubborn marks may be removed with a mild detergent or non-abrasive cream cleaner.

Examine all fasteners periodically and retighten where necessary. Care must be taken not to over tighten the fasteners.

## PLEASE WIPE ANY LIQUID OFF THE PRODUCT AS MAY CAUSE DAMAGE

An Adult Should **<u>ALWAYS SUPERVISE PLAY!</u>** This unit is designed for use on a flat level surface. Please retain our address for future reference

> Manufactured by: Mike Miller Associates Ltd., Syke Road, Wigton. Cumbria CA7 9NS Tel: 016973 49774 / 45300 e: sales@twoey.co.uk w: www.twoey.co.uk Registered in England No: 1425839 Registered Office: The Old Brewery, Caldbeck. Cumbria CA7 8EW

04/07/2023







0660 - TODDLER MESSY PLAY UNIT (CS0848) COMPONENTS LIST