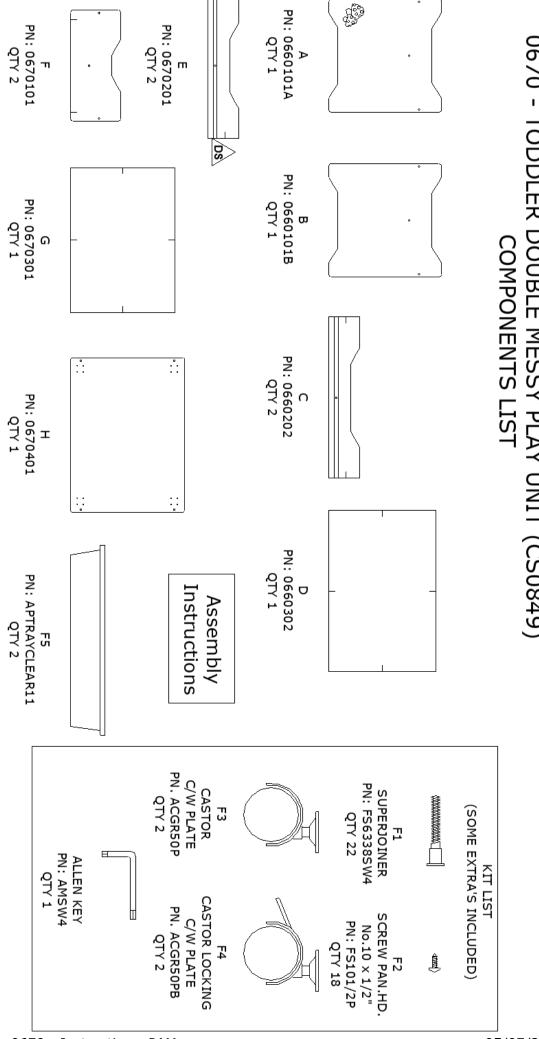

e off with a damp cloth.

Your unit may be cleaned with a damp cloth.

Stubborn marks may be removed with a mild detergent or non-abrasive cream cleaner.

Examine all fasteners periodically and retighten where necessary. Care must be taken not to over tighten the fasteners.

# PLEASE WIPE ANY LIQUID OFF THE PRODUCT AS IT MAY CAUSE DAMAGE

An Adult Should **ALWAYS SUPERVISE PLAY!**This unit is designed for use on a flat level surface.
Please retain our address for future reference

Manufactured by:
Mike Miller Associates Ltd.,
Syke Road, Wigton. Cumbria CA7 9NS
Tel: 016973 49774 / 45300
e: sales@twoey.co.uk
w: www.twoey.co.uk
Registered in England No: 1425839
Registered Office: The Old Brewery, Caldbeck.
Cumbria CA7 8EW





# 0670 - TODDLER DOUBLE MESSY PLAY UNIT (CS0849) COMPONENTS LIST