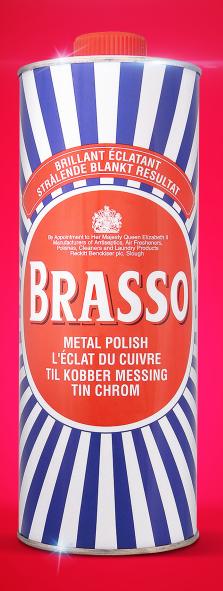

## **BRASSO**

## GB'S NO.1 METAL CLEANER\*

Brasso Metal Polish quickly and gently removes grime from a number of surfaces including brass, copper, chrome, stainless steel and pewter. The polish contains no harsh acids and leaves a smooth polished surface with a fantastic shine. Shake well. Apply with a soft cloth. Polish off with a dry soft cloth before polish has completely dried.

Suitable for use on Brass, Copper, Stainless

**Steel and Chrome** 

Specially designed to provide enhanced results

Provides a lasting shine

No harsh acids

**EXCELLENT RESULTS ON BRASS, COPPER, STAINLESS STEEL & CHROME** 