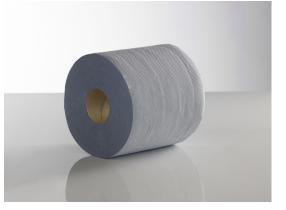

| Product Code        | BCF120                                             |
|---------------------|----------------------------------------------------|
| Product Description | Blue Centrefeed 120m x 166mm<br>Laminated Embossed |
| Date of Issue       | 30/09/2022                                         |

## **Product Specification**

| Froduct Specification                          |                                              |
|------------------------------------------------|----------------------------------------------|
| Material Type                                  | 100% Recycled                                |
| Ply                                            | 2                                            |
| Colour                                         | Blue                                         |
| Paper Quality                                  | Laminated Embossed                           |
| Core Size                                      | 60mm                                         |
| Sheet Width                                    | 166mm                                        |
| Sheets Per Roll                                | 600                                          |
| Roll Length                                    | 120m                                         |
| Packaging                                      |                                              |
| Case Quantity                                  | 6                                            |
| Cases Per Layer                                | 7                                            |
| Cases Per Pallet                               | 91                                           |
| Pallet Height                                  | 2.3m                                         |
| Double Stacked Pallet                          | Ν                                            |
| Product Packaging & Disposal                   | LDPE Shrink Wrap & Cardboard-Widely Recycled |
| All our AFH products in the Sirius Professiona | I, Advanced and ecoroll range meet the CHSA  |