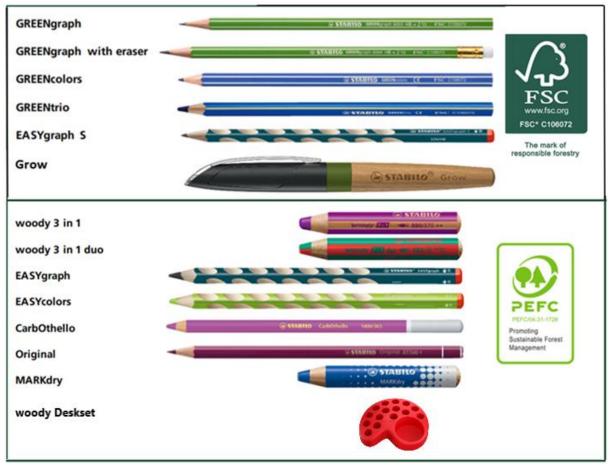

STABILO International GmbH confirms that the products described above are made from wood from FSC® or PEFC certified sustainable and environmentally friendly forest management and can be declared/labelled as FSC® or PEFC. All STABILO wooden products are made from legally harvested wood.