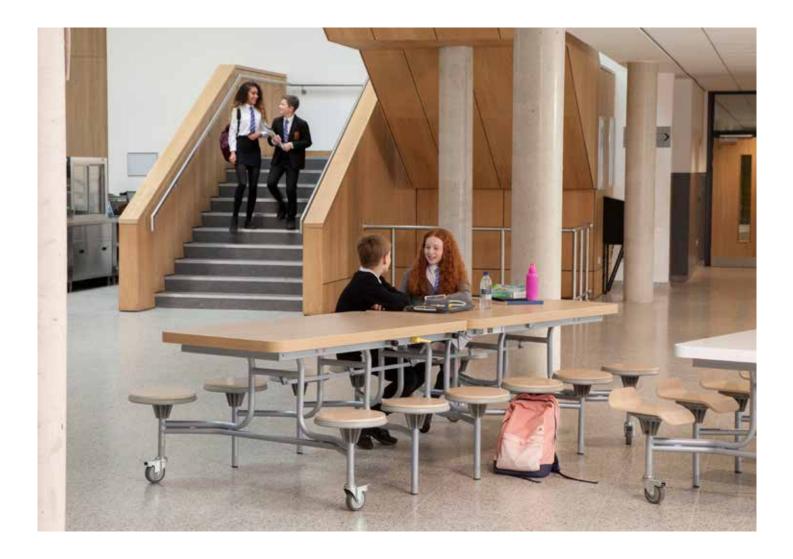

## Mobile Folding Tables

- 8, 12 and 16 seat rectangular
- Round and octagonal options
- Primary & secondary heights
- Delivered by our specialist team

Table and Bench Colour Options

- Contemporary design
- Ideal for secondary and further education establishments
- Delivered by our specialist team