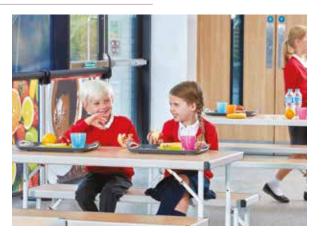

## Mobile Folding Tables

- 8, 12 and 16 seat rectangular
- Round and octagonal options
- Primary & secondary heights
- Delivered by our specialist team

Table and Bench Colour Options

- Contemporary design
- Ideal for secondary and further education establishments
- Delivered by our specialist team