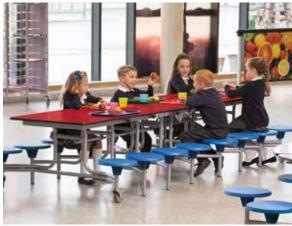

## Mobile Folding Tables

- 8, 12 and 16 seat rectangular
- Round and octagonal options
- Primary & secondary heights
- Delivered by our specialist team

Table and Bench Colour Options

- Contemporary design
- Ideal for secondary and further education establishments
- Delivered by our specialist team