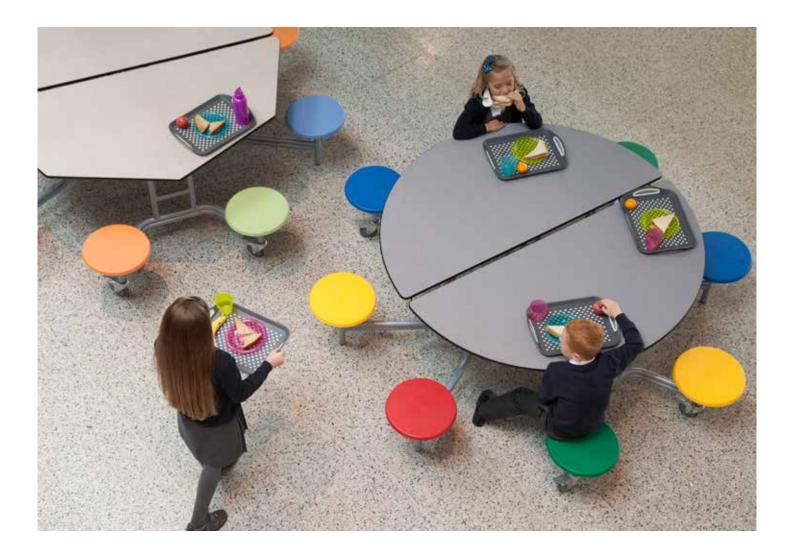

## Mobile Folding Tables

- 8, 12 and 16 seat rectangular
- Round and octagonal options
- Primary & secondary heights
- Delivered by our specialist team

Table and Bench Colour Options

- Contemporary design
- Ideal for secondary and further education establishments
- Delivered by our specialist team