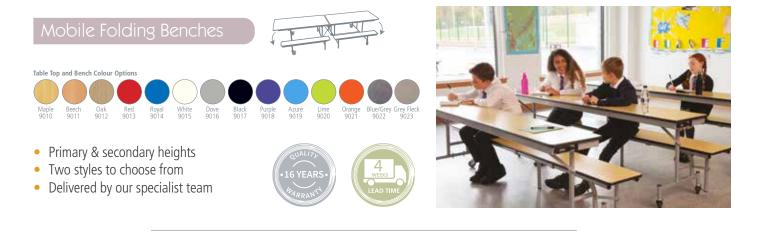

## Mobile Folding Tables

- 8, 12 and 16 seat rectangular
- Round and octagonal options
- Primary & secondary heights
- Delivered by our specialist team

Table and Bench Colour Options

- Contemporary design
- Ideal for secondary and further education establishments
- Delivered by our specialist team