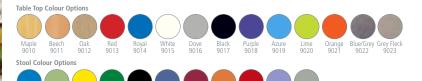

## Mobile Folding Tables

- 8, 12 and 16 seat rectangular
- Round and octagonal options
- Primary & secondary heights
- Delivered by our specialist team

Table and Bench Colour Options

- Contemporary design
- Ideal for secondary and further education establishments
- Delivered by our specialist team