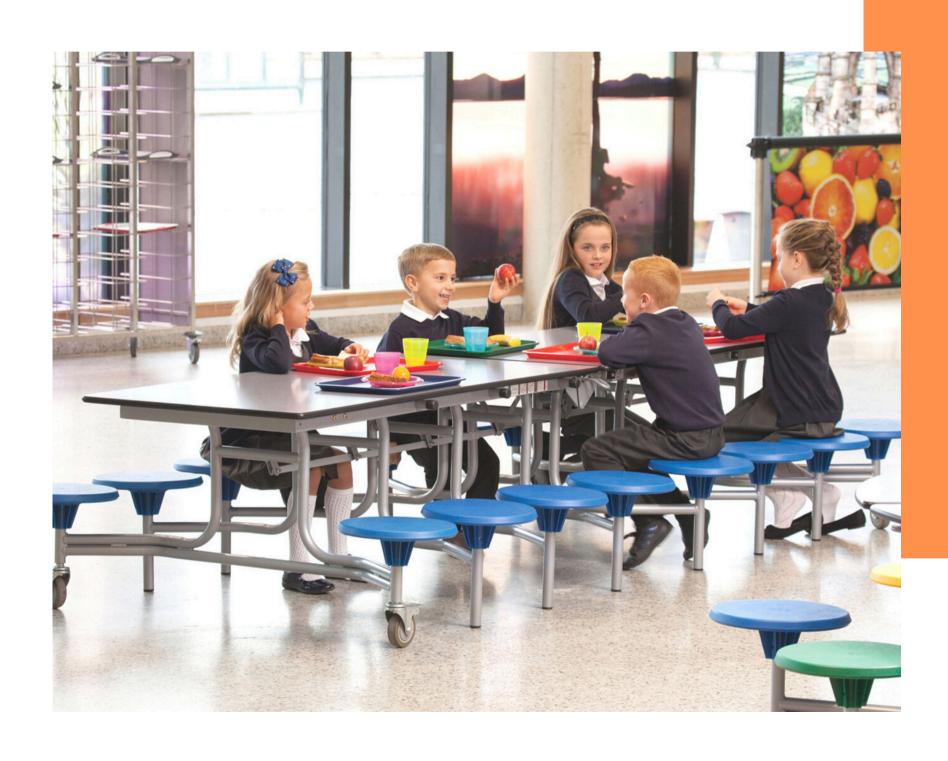

#### Seating

- Superior plastic formula used to mould single-piece seat
- Heavy-weight seat for durability
- 66mm seat stem for strength (inc. ribs)
- An extensive number of ribs on underside of stool prevent flexing & damage
- 8.5mm wall thickness on seat prevents stool breakages
- Features circular cross-section as opposed to square to eradicate potential 'weak points' in mounting and seat moulding
- Easy to wipe-clean

#### **Frame**

- 16 year warranty on mechanisms and welds
- 32mm diameter steel used throughout the frame, including the leg. This is essential to maintain strength, stability and durability. Thinner steel at this critical part of the frame could result in failure
- Frame is sturdy with minimal movement when nudged or where pressure is applied

#### **Table Top**

- Laminated table top with tough edging and MDF core
- Water-resistant & easy-clean
- Smooth finish on edge is easy to clean for improved hygiene
- Table tops are fitted securely but are removable, in the event that a replacement or colour change is required

#### **Locking & Safety**

- Torsion is accurate for the product weight to ensure a smooth, safe transition from deployed to intermediate and transport/storage positions
- Integrated safety bar locks to an intermediate position before full deployment. Benefits include:
  - 1. Protecting the operator from injury (dropping on feet)
  - 2. Enabling correct positioning before deployment
  - 3. Allowing easy access underneath for cleaning
  - 4. Preventing damage to table from unintentionally dropping to full deployment

#### **Braking & Transport**

- Fits through standard height doorway for transport and storage
- Features transport locking position
- Heavy-duty castors with 30mm-wide wheels for daily use in commercial environment
- Castors are secured with bolt for durability more robust than 'push fit'
- The braking mechanism also prevents any movement when deployed. This is key to prevent sliding across floor during use

#### **Storage**

- Most compact Mobile Folding Table on the market
- Locks into dedicated storage position. This allows the table to maintain a compact depth for space-saving storage
- Brakes should NOT be used whilst in the storage position