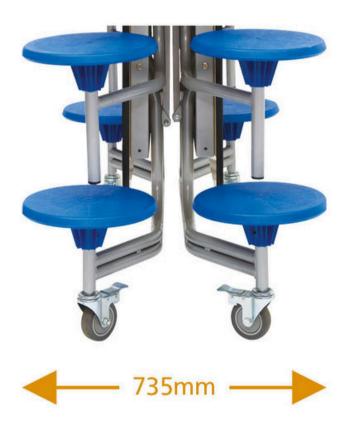

#### **Storage**

- Most compact Mobile Folding Table on the market
- Locks into dedicated storage position. This allows the table to maintain a compact depth for space-saving storage
- Brakes should NOT be used whilst in the storage position

Folds to storage position