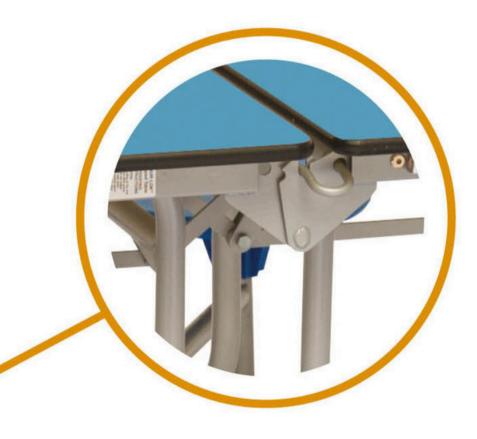

#### **Locking & Safety**

- Torsion is accurate for the product weight to ensure a smooth, safe transition from deployed to intermediate and transport/storage positions
- Integrated safety bar locks to an intermediate position before full deployment. Benefits include:
  - 1. Protecting the operator from injury (dropping on feet)
  - 2. Enabling correct positioning before deployment
  - 3. Allowing easy access underneath for cleaning
  - 4. Preventing damage to table from unintentionally dropping to full deployment

#### Integrated safety bar