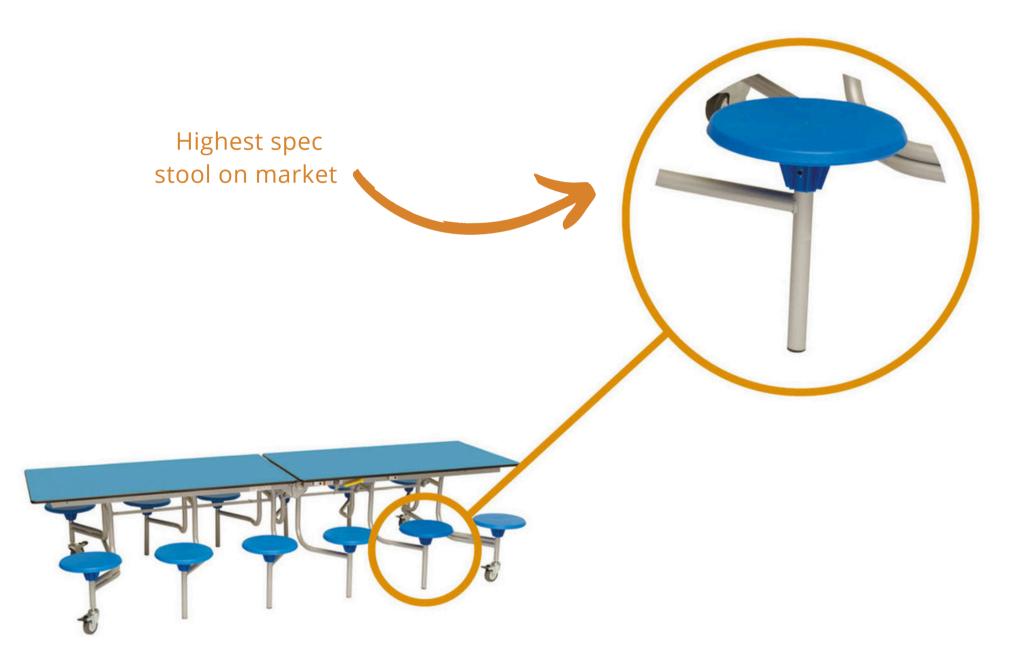

#### Seating

- Superior plastic formula used to mould single-piece seat
- Heavy-weight seat for durability
- 66mm seat stem for strength (inc. ribs)
- An extensive number of ribs on underside of stool prevent flexing & damage
- 8.5mm wall thickness on seat prevents stool breakages
- Features circular cross-section as opposed to square to eradicate potential 'weak points' in mounting and seat moulding
- Easy to wipe-clean

#### **Frame**

- 16 year warranty on mechanisms and welds
- 32mm diameter steel used throughout the frame, including the leg. This is essential to maintain strength, stability and durability. Thinner steel at this critical part of the frame could result in failure
- Frame is sturdy with minimal movement when nudged or where pressure is applied