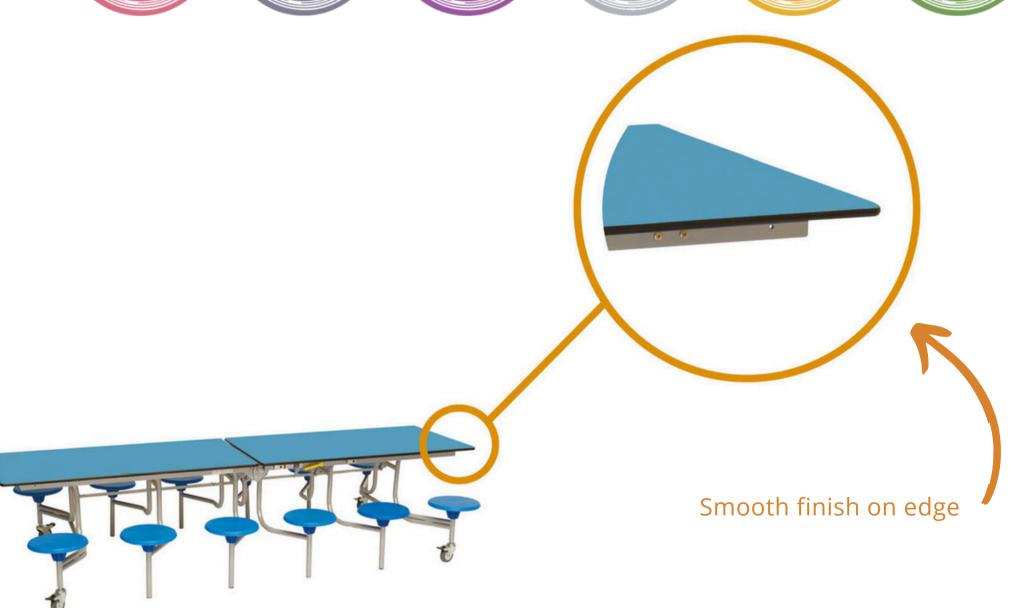

#### **Table Top**

- Laminated table top with tough edging and MDF core
- Water-resistant & easy-clean
- Smooth finish on edge is easy to clean for improved hygiene
- Table tops are fitted securely but are removable, in the event that a replacement or colour change is required