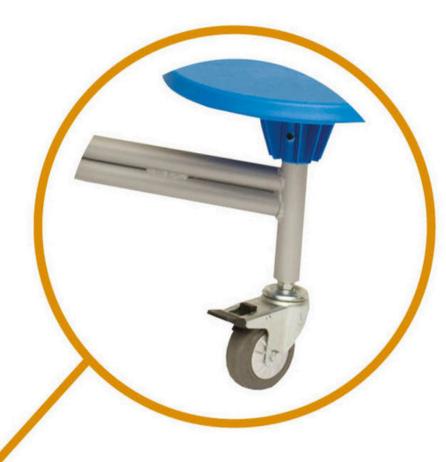

#### **Braking & Transport**

- Fits through standard height doorway for transport and storage
- Features transport locking position
- Heavy-duty castors with 30mm-wide wheels for daily use in commercial environment
- Castors are secured with bolt for durability more robust than 'push fit'
- The braking mechanism also prevents any movement when deployed. This is key to prevent sliding across floor during use

#### **Storage**

- Most compact Mobile Folding Table on the market
- Locks into dedicated storage position. This allows the table to maintain a compact depth for space-saving storage
- Brakes should NOT be used whilst in the storage position