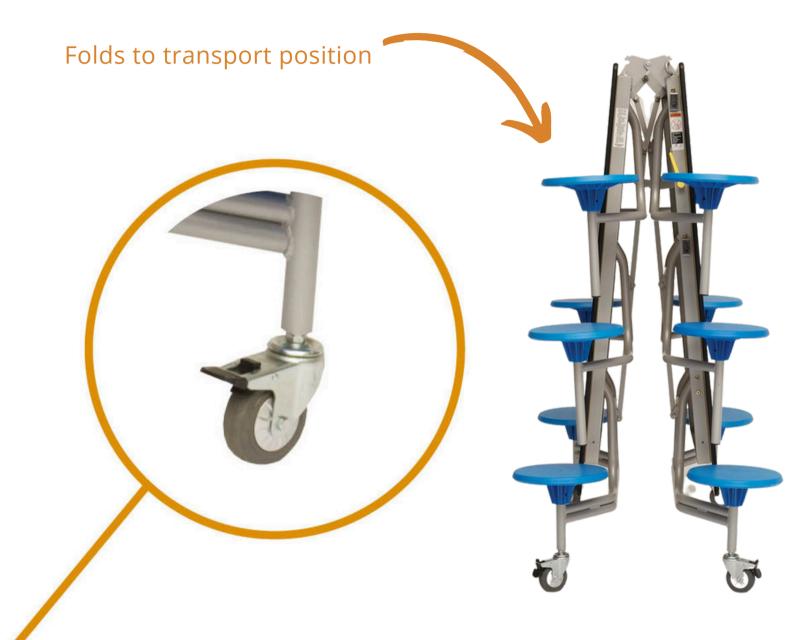

#### **Braking & Transport**

- Fits through standard height doorway for transport and storage
- Features transport locking position
- Heavy-duty castors with 30mm-wide wheels for daily use in commercial environment
- Castors are secured with bolt for durability more robust than 'push fit'
- The braking mechanism also prevents any movement when deployed. This is key to prevent sliding across floor during use

Folds to storage position