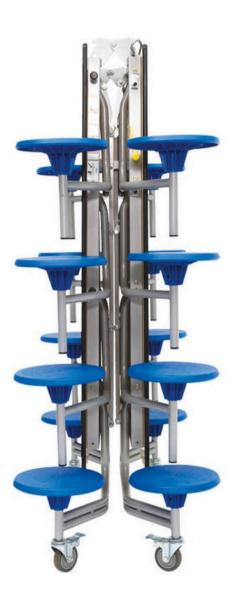

#### **Storage**

- Most compact Mobile Folding Table on the market
- Locks into dedicated storage position. This allows the table to maintain a compact depth for space-saving storage
- Brakes should NOT be used whilst in the storage position

Folds to storage position